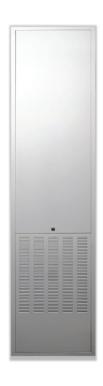

### **APPLICATION**

Provides unobstructed access and easy serviceability to Vertical Fan Coil Units in luxury Hotels, Condominiums,

#### **FEATURES**

- Corrosion resistant Satin coat steel ensures long life
- Architecturally pleasing appearance with flush louvers
- Flush mount return air panel with convenient air filter replaceability
- Integrated louvers assure quiet operation

#### **SPECIFICATIONS**

MATERIAL: 18 Ga Satin Coat steel

DOOR: Single/Double stacked with fully removable door design. Louver punched bottom door panel with Air Filter brackets.

FRAME: Brake formed with reinforced mitered corners. Flanged to cover cut drywall opening.