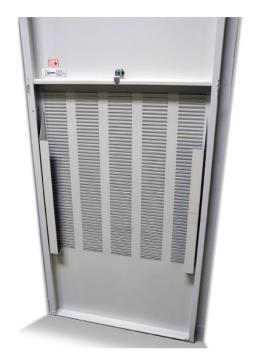

#### **FEATURES**

- Corrosion resistant Satin coat steel ensures long life
- Architecturally pleasing appearance with flush louvers
- Flush mount return air panel with convenient air filter replaceability
- Integrated louvers assure quiet operation

#### **SPECIFICATIONS**

MATERIAL: 18 Ga Satin Coat steel

DOOR: Single/Double stacked with fully removable door design. Louver punched bottom door panel with Air Filter brackets.

FRAME: Brake formed with reinforced mitered corners. Flanged to cover cut drywall opening.

HINGE: Concealed, when applicable

STANDARD LATCH:Concealed self locking/ Stainless Steel screw driver operated cam latch/Cylinder Lock/Compression latch

OPTIONAL LATCHES/LOCKS: Cylinder lock and key; allen spanner or torx head cam