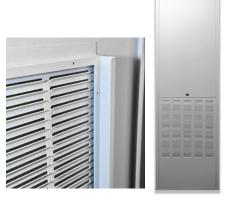

#### **FEATURES**

- Corrosion resistant Satin coat steel ensures long life
- Architecturally pleasing appearance with flush louvers
- Flush mount return air panel with convenient air filter replaceability
- Integrated louvers assure quiet operation

#### **SPECIFICATIONS**

MATERIAL: 18 Ga Satin Coat steel

DOOR: Single/Double stacked with fully removable door design. Louver punched bottom door panel with Air Filter brackets.

FRAME: Brake formed with reinforced mitered corners. Flanged to cover cut drywall opening.