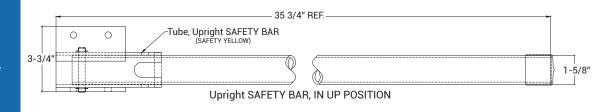

#### **BENEFITS:**

- The Upright Safety Bar is designed to assist in the safe passage when exiting and entering the roof hatch. A heavy-duty, hinged steel mechanism allows the upward and downward movement of the bright yellow safety bar.
- No need to attach bar to center of ladder rungs. Upright Safety Bar has been designed to provide the safest way to exit and enter a roof hatch without restiricting the opening or footing on the top rungs of the ladder.

#### **QUALITY DESIGN & CONSTRUCTION:**

- Simple and safe lift-and-lock into place movement
- Side location for safer and more convenient passage
- · Automatically locks when fully extended
- Shipped as a separate unit. Also, available assembled to roof hatch
- Designed for hatches 4-foot and smaller on the ladder side
- Designed to provide approximately 42" height above ladder