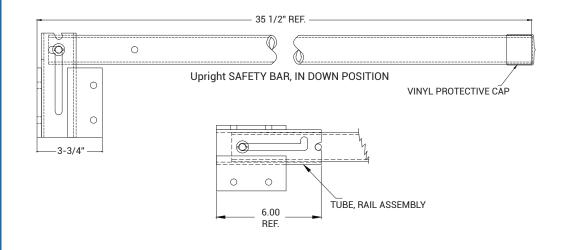

#### **BENEFITS:**

- The Upright Safety Bar is designed to assist in the safe passage when exiting and entering the roof hatch. A heavy-duty, hinged steel mechanism allows the upward and downward movement of the bright yellow safety bar.
- No need to attach bar to center of ladder rungs. Upright Safety Bar has been designed to provide the safest way to exit and enter a roof hatch without restiricting the opening or footing on the top rungs of the ladder.

#### **QUALITY DESIGN & CONSTRUCTION:**

- Simple and safe lift-and-lock into place movement
- Side location for safer and more convenient passage
- · Automatically locks when fully extended
- Shipped as a separate unit. Also, available assembled to roof hatch
- Designed for hatches 4-foot and smaller on the ladder side
- Designed to provide approximately 42" height above ladder