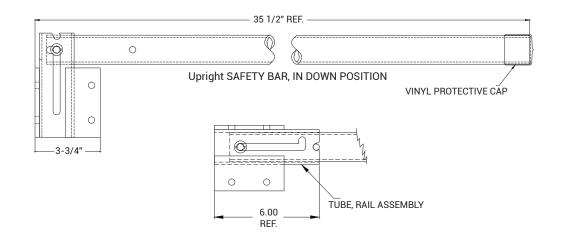

#### **QUALITY DESIGN & CONSTRUCTION:**

- Simple and safe lift-and-lock into place movement
- Side location for safer and more convenient passage
- · Automatically locks when fully extended
- Shipped as a separate unit. Also, available assembled to roof hatch
- Designed for hatches 4-foot and smaller on the ladder side
- Designed to provide approximately 42" height above ladder