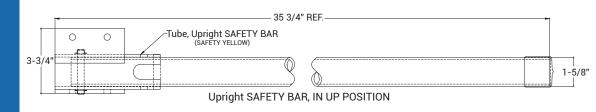

#### **QUALITY DESIGN & CONSTRUCTION:**

- Simple and safe lift-and-lock into place movement
- Side location for safer and more convenient passage
- · Automatically locks when fully extended
- Shipped as a separate unit. Also, available assembled to roof hatch
- Designed for hatches 4-foot and smaller on the ladder side
- Designed to provide approximately 42" height above ladder