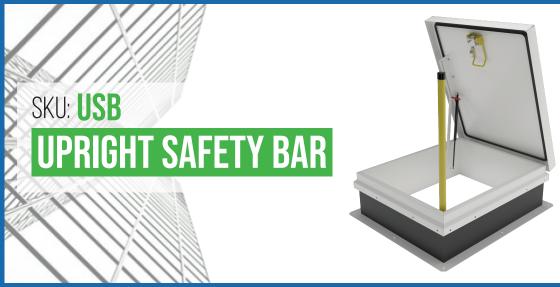

#### **BENEFITS:**

- The Upright Safety Bar is designed to assist in the safe passage when exiting and entering the roof hatch. A heavy-duty, hinged steel mechanism allows the upward and downward movement of the bright yellow safety bar.
- No need to attach bar to center of ladder rungs. Upright Safety Bar has been designed to provide the safest way to exit and enter a roof hatch without restiricting the opening or footing on the top rungs of the ladder.

#### **QUALITY DESIGN & CONSTRUCTION:**

- Simple and safe lift-and-lock into place movement
- Side location for safer and more convenient passage
- · Automatically locks when fully extended
- Shipped as a separate unit. Also, available assembled to roof hatch
- Designed for hatches 4-foot and smaller on the ladder side
- Designed to provide approximately 42" height above ladder