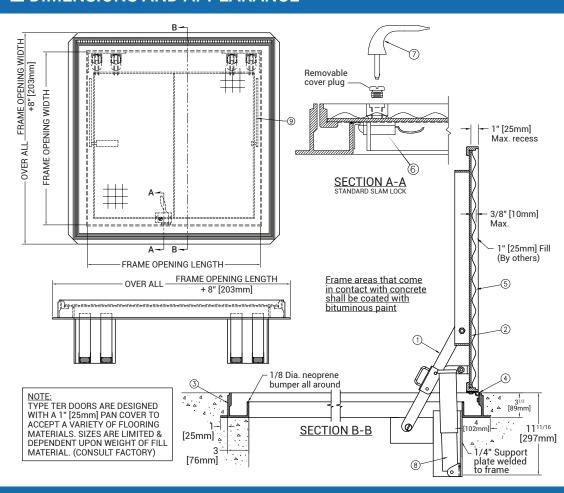

### **SPECIFICATIONS**

- 01. Automatic lock open arm
- 02. 1/4 Aluminum cover (Cover reinforced for 150 lbs per sq. foot live load)
- 03. Bilco 1/4" aluminum channel with extruded 1" anchor flange
- 04. Stainless steel 3" piano hinge
- Terrazzo reinforced wire mesh (2"x1"x.063 galv.) 06. Standard slam lock
- 07. Removable square key wrench08. Spring lifting mechanism
- 9. Guide arm (if reg'd)

### SHOP FINISH:

ALUMINUM: Mill finish HARDWARE: Non-corrosive materials (Unless otherwise specified)

Reinforced for 150 lbs. Per sq. Ft. (732 kg. Per sq. Meter) live load

#### INSTALLER NOTES:

A. Use caution. Cover is spring loaded. Do not remove safety shipping bolt until unit is to be installed and in normal horizontal operating position.

B. Before anchoring in place open and close door. Check to see that the door in the closed position rests on the frame all around. If not, shim under the frame at the proper corner.

## SUBMITTAL/TECHNICAL DATA SHEET

■ DIMENSIONS AND APPEARANCE >> CLICK TO VIEW ADDITIONAL DETAILS AND PRICING <<