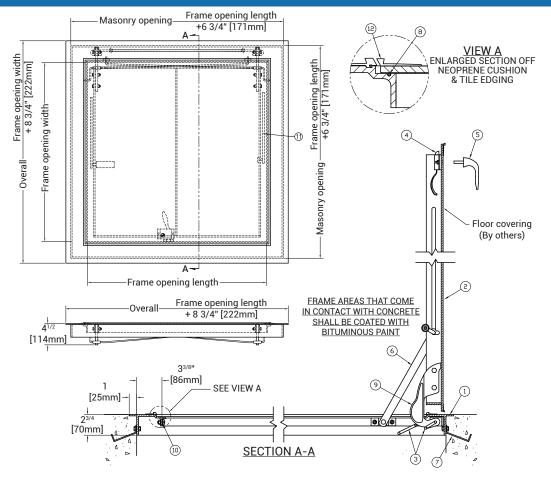

## **SPECIFICATIONS**

- 01. Extruded aluminum frame
- 1/4" Aluminum smooth plate cover
- 03. Torsion/Cam operating mechanism
- 04. Standard slam lock 05. Removable square key wrench
- 06. Automatic hold open arm with Red vinyl
- grip 07. 1/8" x 1" Steel anchor strap
- 08. Continuous neoprene cushion
- 09. Steel cast hinges
- 10. Lock strike
- 11. Guide arm (If req'd)
- 12. Aluminum tile edging around frame and cover

#### **INSTALLER NOTES:**

A. Use caution. Cover is spring loaded. Do not remove safety shipping bolt until unit is to be installed and in normal horizontal operating position.

B. Before anchoring in place open and close door. Check to see that the door in the closed position rests on the frame all around. If not, shim under the frame at the proper corner.