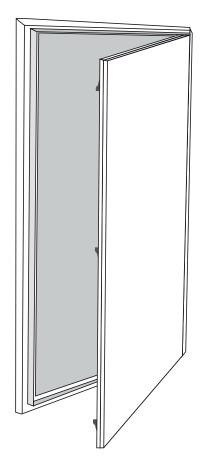

#### **DESCRIPTIONS**

This access panel consists of a welded aluminum frame and is strengthened with aluminum square tubing. This access panels reinforced square tubing allows for one large door. This door is non-removable.

The reveal of 1/16 of an inch (1.59 mm) is visible between the outer frame and door hatch. The concealed snap locks open the access panel when pressure is applied to the spring loaded latch side.

This access panel is designed for larger openings that require one door.