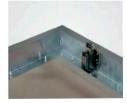

The reveal of 1/16 of an inch (1.59 mm) is visible between the outer frame and door hatch. The concealed snap locks open the access panel when pressure is applied to the spring loaded latch side.

This access panel is designed for larger openings that require one door.