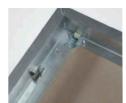

#### **DESCRIPTIONS**

This access panel consists of a welded aluminum frame and is strengthened with aluminum square tubing. This access panels reinforced square tubing allows for one large door. This door is non-removable.

The reveal of 1/16 of an inch (1.59 mm) is visible between the outer frame and door hatch. The concealed snap locks open the access panel when pressure is applied to the spring loaded latch side.

This access panel is designed for larger openings that require one door.