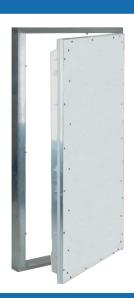

#### **DESCRIPTIONS**

This access panel consists of a welded aluminum frame and is strengthened with aluminum square tubing. This access panels reinforced square tubing allows for one large door. This door is non-removable.

The reveal of 1/16 of an inch (1.59 mm) is visible between the outer frame and door hatch. The concealed snap locks open the access panel when pressure is applied to the spring loaded latch side.

This access panel is designed for larger openings that require one door.