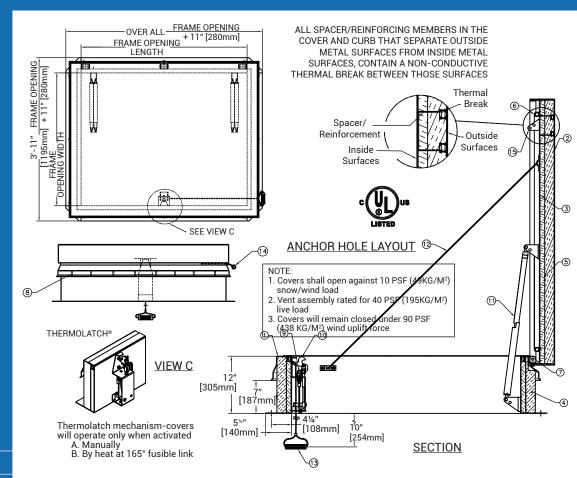

### **SPECIFICATIONS**

- 01. Thermally broken curb with integral capflashing 11 ga. Aluminum (Corners fully welded)
- 02. Thermally broken cover 11 ga. Aluminium 03. Cover liner 18 ga. Aluminium
- 04. 3" [75mm] Polyisocyanurate curb insulation
- 05. 3" [75mm] Polyisocyanurate cover insulation
- 06. EPDM Gasket (All around cover)
- 07. Pintle hinge Stainless steel type 316
- 08. Bilclip® Flashing system 09. 165" Fusible link (Extra link provided)
- 10. Thermolatc® positive hold/release mechanism
- 11. Gas springs with damper & hold open feature
- 12. Cover restraint cable, (1) @ each end 13. Pull grip to open from inside 1 /8" dia.
- steel cable
- 14. Pull grip to open from outside 1 /8" dia. steel cable
- 15. Cover latch bracket
- 16. R-Value equals 20.3 (Cover and curb)

#### **GENERAL NOTES:**

This product may be installed on either a flat or sloping roof. When installed on a slope, the hinge side must run parallel with the slope. If slope exceeds 30°, advise factory for modification.