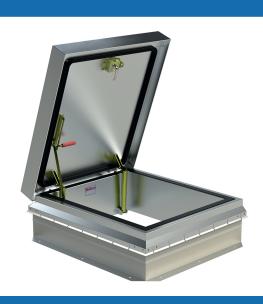

## SKU: S-50SVTB SINGLE LEAF FIRE VENT

TYPE S-SV

### ■ DIMENSIONS AND APPEARANCE

>> CLICK TO VIEW ADDITIONAL DETAILS AND PRICING <<