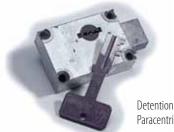

# **Product Features**

- 10 Gauge Door
- Security butt hinges are surface welded to the door and frame
- A detention type deadbolt lock with paracentric key is standard

## SD-6000 Access Door Specifications:

Door / Door Frame: Door 10 gauge (.134) plate & frame is 2x2x3/16 angle, flush to edge of frame. Mounting frame to have anchor straps
Hinge: Heavy duty butt hinges, welded to door and frame
Standard Latch: Detention type deadbolt lock with paracentric key
Optional Latches/Locks: Tamperproof security cam latches, cylinder lock and key. When master keying is required, doors can be prepared for rim or mortise cylinder locks

Wall or ceiling opening is nominal door size + 3/8" ( 9 mm) For detailed specifications see submittal sheet

Detention Lock with Paracentric Key