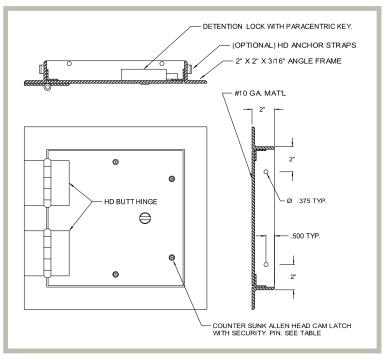

# **Product Features**

- 10 Gauge Door
- Security butt hinges are surface welded to the door and frame
- A detention type deadbolt lock with paracentric key is standard

## SD-6000 Access Door Specifications:

Door / Door Frame: Door 10 gauge (.134) plate & frame is 2x2x3/16 angle, flush to edge of frame. Mounting frame to have anchor straps
Hinge: Heavy duty butt hinges, welded to door and frame
Standard Latch: Detention type deadbolt lock with paracentric key
Optional Latches/Locks: Tamperproof security cam latches, cylinder lock and key. When master keying is required, doors can be prepared for rim or mortise cylinder locks

**Finish:** 5 stage iron phosphate preparation with prime coat of White alkyd baked-on enamel. Stainless Steel: #4 satin polish