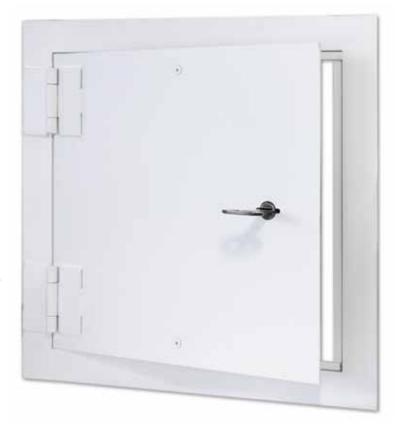

### Application

- Installation ideal for prisons, correctional facilities, housing projects etc.
- · Heavy duty access door designed for use in high security areas

# **Product Features**

- 10 Gauge Door
- Security butt hinges are surface welded to the door and frame
- A detention type deadbolt lock with paracentric key is standard