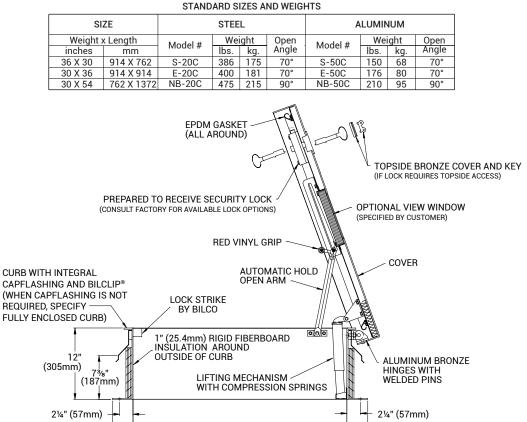

## SPECIFICATIONS

#### MATERIAL:

Steel: Cover and frame are 3/16" (4.76mm) steel Aluminum: Cover and frame are 3/16" (4.76mm) aluminum

### COVER:

Brakeformed, hollow-metal design with 1" (25.4mm) concealed fiberglass insulation, 3" (76mm) beaded, overlapping flange, fully welded at corners, and internally reinforced for 40 psf (195 kg/m<sup>2</sup>) live load

#### CURB:

12" (305mm) in height with integral capflashing, 1 "(25.4mm) fiberboard insulation, fully welded at corners, and 3-1/2" (89mm) mounting flange with 7 /16" holes (11 mm) provided for securing frame to the roof deck

### GASKET:

Extruded EPDM rubber gasket permanently adhered to the cover

### HINGES:

Heavy-duty aluminum bronze hinges

### LATCH:

Factory prepared to receive a deadbolt detention lock (specify manufacturer and model #), supplied and installed by others in the field. Consult factory if an alternate lock is required

### LIFT ASSISTANCE:

Compression spring operators enclosed in telescopic tubes. Automatic hold-open arm with grip handle release.