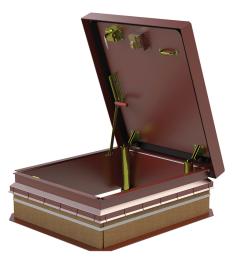

### DESCRIPTIONS

Constructed of heavier gauge materials for high security applications such as prisons, banks, embassies, and pharmaceutical buildings. Roof hatches can be fabricated for field installation of many leading brands of security locks. Other options include security glazing and gun ports

#### MATERIAL:

Steel: Cover and frame are 3/16" (4.76mm) steel

Aluminum: Cover and frame are 3/16" (4.76mm) aluminum

COVER: Brakeformed, hollow-metal design with 1" (25.4mm) concealed fiberglass insulation, 3" (76mm) beaded, overlapping flange, fully welded at corners, and internally reinforced for 40 psf (195 kg/m<sup>2</sup>) live load

CURB: 12" (305mm) in height with integral capflashing, 1 "(25.4mm) fiberboard insulation, fully welded at corners, and 3-1/2" (89mm) mounting flange with 7 /16" holes (11 mm) provided for securing frame to the roof deck

**GASKET:** Extruded EPDM rubber gasket permanently adhered to the cover

HINGES: Heavy-duty aluminum bronze hinges

LATCH: Factory prepared to receive a deadbolt detention lock (specify manufacturer and model #), supplied and installed by others in the field. Consult factory if an alternate lock is required.

LIFT ASSISTANCE: Compression spring operators enclosed in telescopic tubes. Automatic hold-open arm with grip handle release

FINISH:

Steel: Alkyd base red oxide primer Aluminum: Mill finish