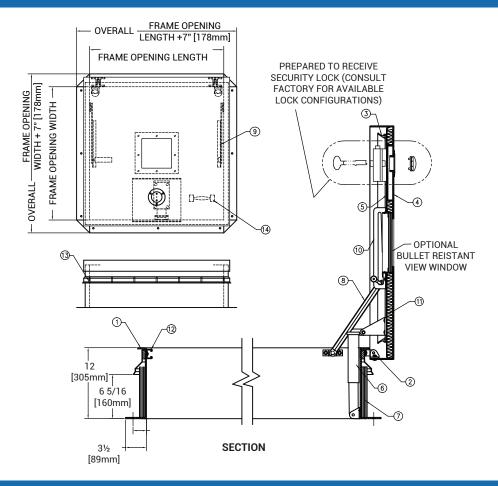

#### MATERIAL:

Steel: Cover and frame are 3/16" (4.76mm) steel

Aluminum: Cover and frame are 3/16" (4.76mm) aluminum

COVER: Brakeformed, hollow-metal design with 1" (25.4mm) concealed fiberglass insulation, 3" (76mm) beaded, overlapping flange, fully welded at corners, and internally reinforced for 40 psf (195 kg/m<sup>2</sup>) live load

CURB: 12" (305mm) in height with integral capflashing, 1 "(25.4mm) fiberboard insulation, fully welded at corners, and 3-1/2" (89mm) mounting flange with 7 /16" holes (11 mm) provided for securing frame to the roof deck

**GASKET:** Extruded EPDM rubber gasket permanently adhered to the cover

HINGES: Heavy-duty aluminum bronze hinges

LATCH: Factory prepared to receive a deadbolt detention lock (specify manufacturer and model #), supplied and installed by others in the field. Consult factory if an alternate lock is required.

LIFT ASSISTANCE: Compression spring operators enclosed in telescopic tubes. Automatic hold-open arm with grip handle release

FINISH:

Steel: Alkyd base red oxide primer Aluminum: Mill finish

## DIMENSIONS AND APPEARANCE