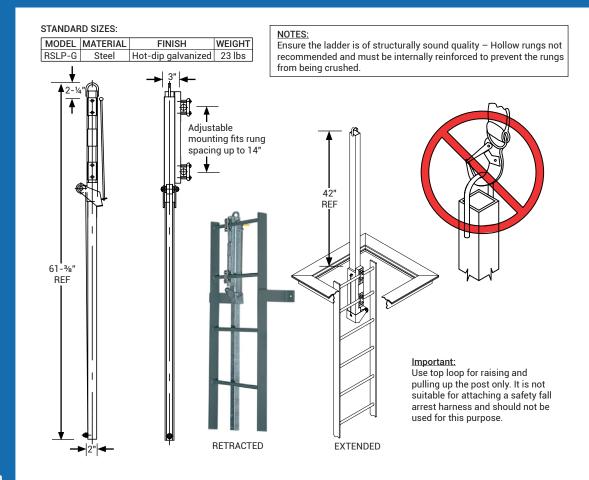

**LADDER REQUIREMENTS: Round or** square rungs in sizes 3/4" - 1-1/4" spaced between 10"-14" apart, per OSHA 1910.23(b)1.

When mounted, the rung centers must allow at least a 7" foot clearance, per OSHA 1910.23(d)2.

# DIMENSIONS AND APPEARANCE

>> CLICK TO VIEW ADDITIONAL DETAILS AND PRICING <<