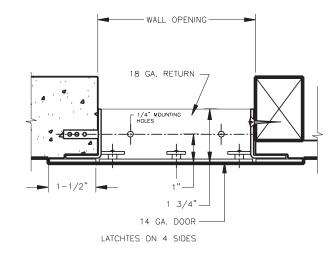

#### SPECIFICATIONS:

Door: 14 ga. steel. Trim 1-1/2" wide. Frame: 18 ga. steel having a depth of 1-3/4" Latches: Flush, stainless steel cam latches on all 4 sides Finish: Grey baked enamel coat

**OPTIONS** (at additional cost) Finishes:

#### SECTION DETAIL

Designed with the same quality features as our GP Premium door, but primarily designed for use in confined areas. Simply unscrew the cam latches, and the panel can be easily removed. The frame is laser cut from one sheet of steel for visual aesthetics.