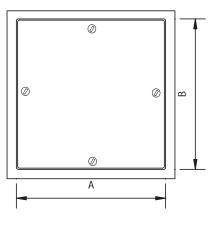

FRONT ELEVATION

Weather resistive neoprene gasketing all 4 sides (Closed cell sponge, blend of Neoprene/EPDM/SBR. Meets ASTM D-1056: SCE 41, RE 41, 2A1; substrate UL 94HF-1 recognized)

| ~ | ltem<br>No. | Door<br>Size<br>W x H | Inside Wall<br>Opening | Cam<br>Latch | Ship<br>Wt.<br>Lbs. |
|---|-------------|-----------------------|------------------------|--------------|---------------------|
|   | RP 110      | 8 x 8                 | 8 1/4 x 8 1/4          | 4            | 3                   |
|   | RP 110      | 12 x 12               | 12 1/4 x 12 1/4        | 4            | 8                   |
|   | RP 110      | 16 x 16               | 16 1/4 x 16 1/4        | 4            | 8                   |
|   | RP 110      | 18 x 18               | 18 1/4 x 18 1/4        | 4            | 13                  |
|   | RP 110      | 24 x 24               | 24 1/4 x 24 1/4        | 8            | 20                  |