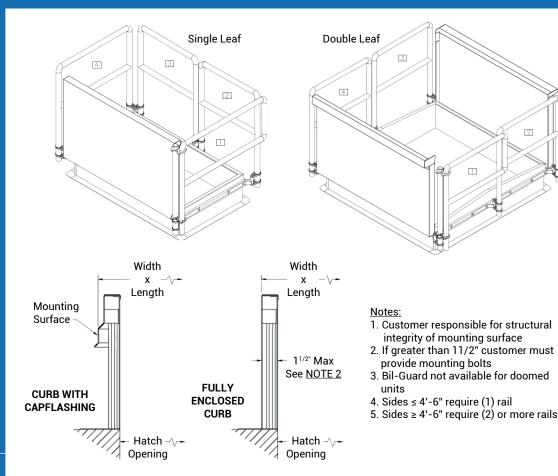

#### **ROOF SCUTTLE NOT INCLUDED**

For a complete list of options visit www.AccessDoorsAndPanels.com

```
SIZE (INCHES)
QTY TYPE
                    X
CUSTOMER FIELD DIMENSIONS
```

# SKU: RL2-S **RAIL SYSTEM HATCH** FOR EXISTING ROOF HATCHES

DIMENSIONS AND APPEARANCE

>> CLICK TO VIEW ADDITIONAL DETAILS AND PRICING <<