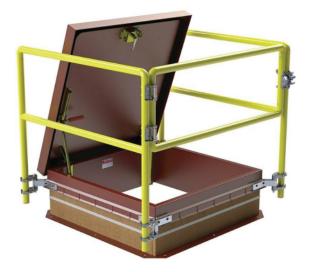

## **FEATURES**

- Meets or exceeds OSHA 29 CFR 1910.29
- Non-penetrating attachments; quick and simple installation with standard tools
- · Corrosion-resistant aluminum rails & mounting brackets, along with stainless steel hardware, are ideal for any climate
- "Safety yellow" powder coat paint finish
- · Self-closing and locking gate
- Fits all brands of roof hatches with capflashing
- · Available in a variety of sizes

## **SPECIFICATIONS**

Posts and rails are 1¼" schedule 40 pipe in 6061 T6 aluminum alloy. Curb mounting brackets and teardrop brackets are 6063 T5 aluminum extrusion. Lock assembly is cast aluminum and gate spring hinges and all fasteners are type 316 stainless steel. Hatch rail system satisfies the by requirements of OSHA 29 CFR 1910.29 and meets OSHA strength requirements. Finish shall be safety yellow powder coat paint finish. Manufacturer shall provide a 5-year warranty against defects in material and workmanship.