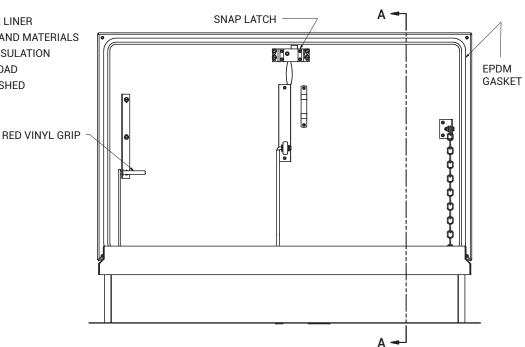

**GASKET**: Extruded EPDM rubber gasket adhered to cover

**HINGES**: Steel Pintle Hinge

LIFT ASSIST: Cover operation is assisted by enclosed heavy-duty Torsion Coil Spring

LATCHES: Slam latch with exterior handles and padlock hasps

HARDWARE: All hardware is zinc plated (stainless steel hardware optional)

# **■ DIMENSIONS AND APPEARANCE**

>> CLICK TO VIEW ADDITIONAL DETAILS AND PRICING <<

# SINGLE LEAF ROOF HATCH

d. 0.090 ALUMINUM COVER

5. COVER LINER MATERIALS

e. 0.063 ALUMINUM COVER LINER

6. COVER INSULATION THICKNESS AND MATERIALS

f. 1" FIBERGLASS COVER INSULATION

- 7. COVER RATED FOR 40PSF LIVE LOAD
- 8. COVER AND CURB ARE MILL FINISHED
- 9. ZINC PLATED HARDWARE