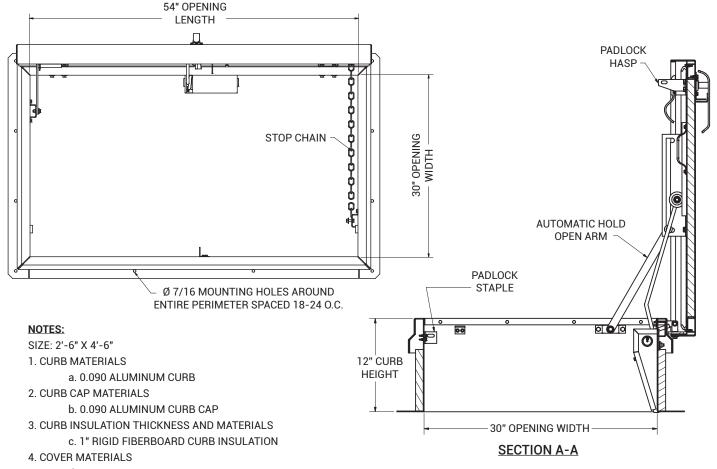

- Galvanized Steel: White Powder Coat
- Aluminum: Mill Finish

COVER: Covers open easily to 90 degrees

- M & RB: 14 gauge galvanized steel exterior with 22 gauge galvanized steel liner bonded to core of 1" rigid styrofoam insulation (M Style) or 1" fiberglass insulation (RB Style).
- RC & RD: Mill finish .090 aluminum exterior with .063 aluminum liner with 1" fiberglass insulation. (RD-1 uses 1' Styrofoam insulation)

- M, RB & RC: 14 gauge galvanized steel with a 12" high curb, integral counterflashing, 3-1/2" wide mounting flanges with pre-drilled holes and 1 exterior fiberboard insulation
- RD: Mill finish.090 aluminum with a 12" high curb, integral counterflashing, 3-1/2" wide mounting flanges with pre-drilled holes and 1" exterior fiberboard insulation

**GASKET**: Extruded EPDM rubber gasket adhered to cover

**HINGES**: Steel Pintle Hinge

LIFT ASSIST: Cover operation is assisted by enclosed heavy-duty Torsion Coil Spring

LATCHES: Slam latch with exterior handles and padlock hasps

# SINGLE LEAF ROOF HATCH

d. 0.090 ALUMINUM COVER

5. COVER LINER MATERIALS

e. 0.063 ALUMINUM COVER LINER

6. COVER INSULATION THICKNESS AND MATERIALS

f. 1" FIBERGLASS COVER INSULATION

- 7. COVER RATED FOR 40PSF LIVE LOAD
- 8. COVER AND CURB ARE MILL FINISHED
- 9. ZINC PLATED HARDWARE