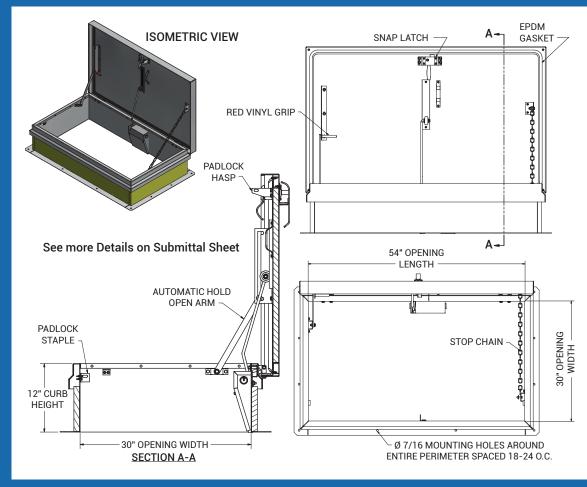

- Galvanized Steel: White Powder Coat
- Aluminum: Mill Finish

COVER: Covers open easily to 90 degrees

- M & RB: 14 gauge galvanized steel exterior with 22 gauge galvanized steel liner bonded to core of 1" rigid styrofoam insulation (M Style) or 1" fiberglass insulation (RB Style).
- RC & RD: Mill finish .090 aluminum exterior with .063 aluminum liner with 1" fiberglass insulation. (RD-1 uses 1' Styrofoam insulation)

- M, RB & RC: 14 gauge galvanized steel with a 12" high curb, integral counterflashing, 3-1/2" wide mounting flanges with pre-drilled holes and 1 exterior fiberboard insulation
- RD: Mill finish.090 aluminum with a 12" high curb, integral counterflashing, 3-1/2" wide mounting flanges with pre-drilled holes and 1" exterior fiberboard insulation

**GASKET**: Extruded EPDM rubber gasket adhered to cover

**HINGES**: Steel Pintle Hinge

LIFT ASSIST: Cover operation is assisted by enclosed heavy-duty Torsion Coil Spring

LATCHES: Slam latch with exterior handles and padlock hasps

# SINGLE LEAF ROOF HATCH

d. 0.090 ALUMINUM COVER

5. COVER LINER MATERIALS

e. 0.063 ALUMINUM COVER LINER

6. COVER INSULATION THICKNESS AND MATERIALS

f. 1" FIBERGLASS COVER INSULATION

- 7. COVER RATED FOR 40PSF LIVE LOAD
- 8. COVER AND CURB ARE MILL FINISHED
- 9. ZINC PLATED HARDWARE