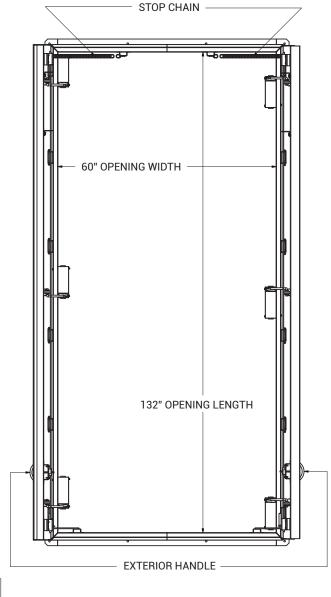

**GASKET**: Extruded EPDM rubber gasket adhered to cover

**HINGES**: Steel Pintle Hinge

LIFT ASSIST: Cover operation is assisted by enclosed heavy-duty Torsion Coil Spring

LATCHES: Two-point slam latch system for tight, secure closure with exterior handles and padlock hasps.

### NOTES:

SIZE: RB-5'0"X11'0"

- 1) 40psf COVER LIVE LOAD RATING
- 2) HATCH PAINTED WHITE
- 3) MATERIALS:
  - 14ga GALVANIZED, COVER
  - 14ga GALVANIZED, CURB
  - 14ga GALVANIZED, COUNTER FLASHING
  - 22ga GALVANIZED, COVER LINER