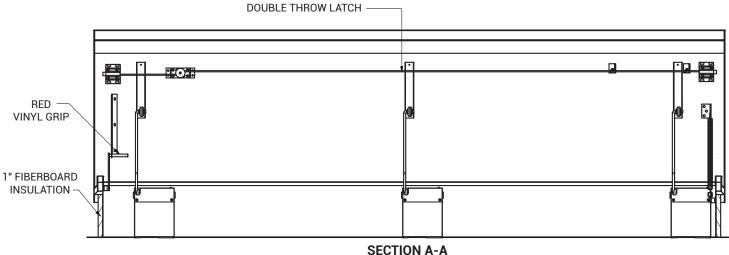

- RB & RC: 14 gauge galvanized steel with a 12" high curb, integral counterflashing, 3-1/2" wide mounting flanges with pre-drilled holes and 1 exterior fiberboard insulation
- RD: Mill finish.090 aluminum with a 12" high curb, integral counterflashing, 3-1/2" wide mounting flanges with pre-drilled holes and 1" exterior fiberboard insulation

**GASKET**: Extruded EPDM rubber gasket adhered to cover

**HINGES**: Steel Pintle Hinge

LIFT ASSIST: Cover operation is assisted by enclosed heavy-duty Torsion Coil Spring

LATCHES: Two-point slam latch system for tight, secure closure with exterior handles and padlock hasps.