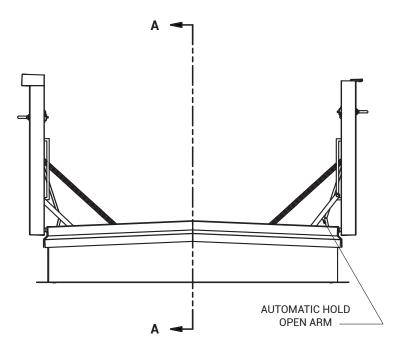

COVER: Covers open easily to 90 degrees RB: High-strength composite panels with 14 gauge galvanized steel exterior with 22 gauge galvanized steel liner with 1" fiberglass insulation.

 RC & RD: Mill finish .090 aluminum exterior with .063 aluminum liner with 1" fiberglass insulation.

**GASKET**: Extruded EPDM rubber gasket adhered to cover

**HINGES**: Steel Pintle Hinge

LIFT ASSIST: Cover operation is assisted by enclosed heavy-duty Torsion Coil Spring

LATCHES: Two-point slam latch system for tight, secure closure with exterior handles and padlock hasps.