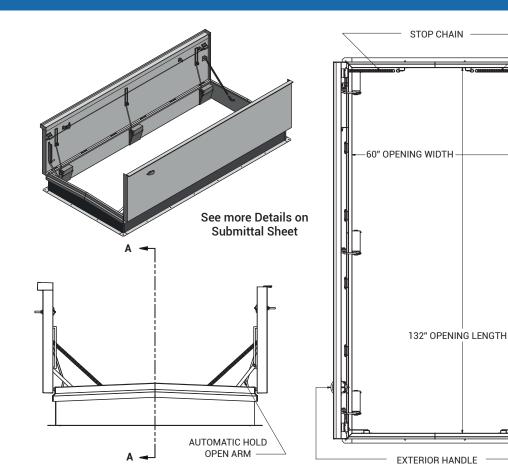

COVER: Covers open easily to 90 degrees RB: High-strength composite panels with 14 gauge galvanized steel exterior with 22 gauge galvanized steel liner with 1" fiberglass insulation.

 RC & RD: Mill finish .090 aluminum exterior with .063 aluminum liner with 1" fiberglass insulation.

- RB & RC: 14 gauge galvanized steel with a 12" high curb, integral counterflashing, 3-1/2" wide mounting flanges with pre-drilled holes and 1 exterior fiberboard insulation
- RD: Mill finish.090 aluminum with a 12" high curb, integral counterflashing, 3-1/2" wide mounting flanges with pre-drilled holes and 1" exterior fiberboard insulation

**GASKET**: Extruded EPDM rubber gasket adhered to cover

**HINGES**: Steel Pintle Hinge

LIFT ASSIST: Cover operation is assisted by enclosed heavy-duty Torsion Coil Spring

LATCHES: Two-point slam latch system for tight, secure closure with exterior handles and padlock hasps.

HARDWARE: All hardware is zinc plated (stainless steel hardware optional)

LOAD CAPACITY: 40 psf

Scan

For a complete list of options visit www.AccessDoorsAndPanels.com

**■ DIMENSIONS AND APPEARANCE** 

>> CLICK TO VIEW ADDITIONAL DETAILS AND PRICING <<