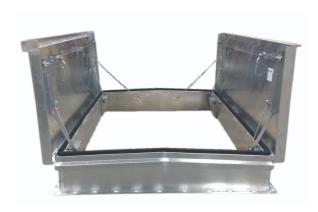

COVER: Covers open easily to 90 degrees RB: High-strength composite panels with 14 gauge galvanized steel exterior with 22 gauge galvanized steel liner with 1" fiberglass insulation.

 RC & RD: Mill finish .090 aluminum exterior with .063 aluminum liner with 1" fiberglass insulation.

**GASKET**: Extruded EPDM rubber gasket adhered to cover

**HINGES**: Steel Pintle Hinge

LIFT ASSIST: Cover operation is assisted by enclosed heavy-duty Torsion Coil Spring

LATCHES: Two-point slam latch system for tight, secure closure with exterior handles and padlock hasps.