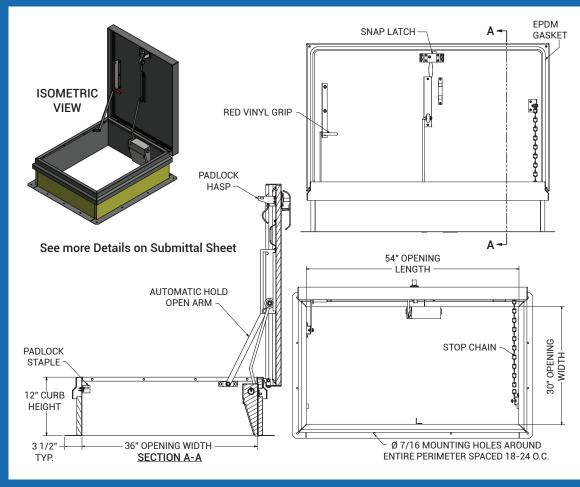

### **SPECIFICATIONS**

- M: 14 gauge galvanized steel cover and
- RB: 14 gauge galvanized steel cover and curb
- RC: .090 Aluminum cover and 14 gauge galvanized steel curb
- RD: .090 Aluminum cover and curb

- Galvanized Steel: White Powder Coat
- Aluminum: Mill Finish

COVER: Covers open easily to 90 degrees

- M & RB: 14 gauge galvanized steel exterior with 22 gauge galvanized steel liner bonded to core of 1" rigid styrofoam insulation (M Style) or 1" fiberglass insulation (RB Style).
- RC & RD: Mill finish .090 aluminum exterior with .063 aluminum liner with 1" fiberglass insulation. (RD-1 uses 1' Styrofoam insulation)

- M, RB & RC: 14 gauge galvanized steel with a 12" high curb, integral counterflashing, 3-1/2" wide mounting flanges with pre-drilled holes and 1 exterior fiberboard insulation
- RD: Mill finish.090 aluminum with a 12" high curb, integral counterflashing, 3-1/2" wide mounting flanges with pre-drilled holes and 1" exterior fiberboard insulation

**GASKET**: Extruded EPDM rubber gasket adhered to cover

**HINGES**: Steel Pintle Hinge

LIFT ASSIST: Cover operation is assisted by enclosed heavy-duty Torsion Coil Spring

LATCHES: Slam latch with exterior handles and padlock hasps

HARDWARE: All hardware is zinc plated (stainless steel hardware optional)

### LOAD CAPACITY:

- M & RD-1: 70 psf RB, RC & RD-3x3: 40 psf

For a complete list of options visit www.AccessDoorsAndPanels.com

# SKU: RC-2 **SINGLE LEAF ROOF HATCH**

# SINGLE LEAF ROOF HATCH

3 1/2 TYP.

- - b. 14 GA GALVANIZED CURB CAP
- 3. CURB INSULATION THICKNESS AND MATERIALS
  - c. 1" RIGID FIBERBOARD CURB INSULATION
- 4. COVER MATERIALS
  - d. 0.090 ALUMINUM COVER
- 5. COVER LINER MATERIALS
  - e. 0.063 ALUMINUM COVER LINER
- 6. COVER INSULATION THICKNESS AND MATERIALS
  - f. 1" FIBERGLASS COVER INSULATION
- 7. COVER RATED FOR 40PSF LIVE LOAD
- 8. COVER IS MILL FINISHED
- 9. CURB IS PAINTED WHITE
- 10. ZINC PLATED HARDWARE

36" OPENING WIDTH

**SECTION A-A**