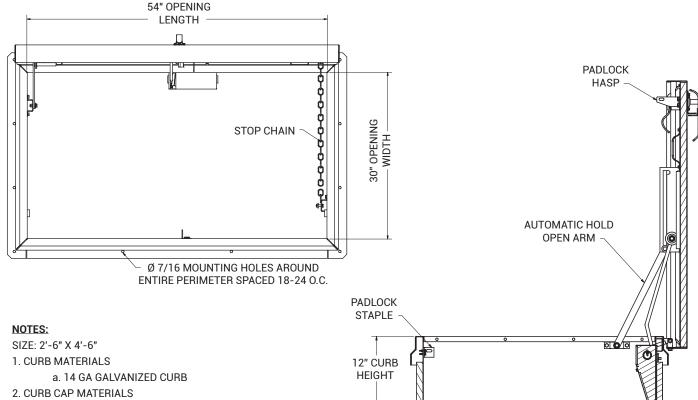

# SINGLE LEAF ROOF HATCH

3 1/2 TYP.

- - b. 14 GA GALVANIZED CURB CAP
- 3. CURB INSULATION THICKNESS AND MATERIALS
  - c. 1" RIGID FIBERBOARD CURB INSULATION
- 4. COVER MATERIALS
  - d. 0.090 ALUMINUM COVER
- 5. COVER LINER MATERIALS
  - e. 0.063 ALUMINUM COVER LINER
- 6. COVER INSULATION THICKNESS AND MATERIALS
  - f. 1" FIBERGLASS COVER INSULATION
- 7. COVER RATED FOR 40PSF LIVE LOAD
- 8. COVER IS MILL FINISHED
- 9. CURB IS PAINTED WHITE
- 10. ZINC PLATED HARDWARE

36" OPENING WIDTH

**SECTION A-A**