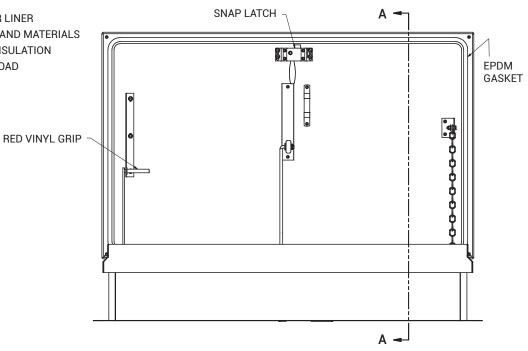

**GASKET**: Extruded EPDM rubber gasket adhered to cover

**HINGES**: Steel Pintle Hinge

LIFT ASSIST: Cover operation is assisted by enclosed heavy-duty Torsion Coil Spring

LATCHES: Slam latch with exterior handles and padlock hasps

# SINGLE LEAF ROOF HATCH

3 1/2 TYP.

- - b. 14 GA GALVANIZED CURB CAP
- 3. CURB INSULATION THICKNESS AND MATERIALS
  - c. 1" RIGID FIBERBOARD CURB INSULATION
- 4. COVER MATERIALS
  - d. 0.090 ALUMINUM COVER
- 5. COVER LINER MATERIALS
  - e. 0.063 ALUMINUM COVER LINER
- 6. COVER INSULATION THICKNESS AND MATERIALS
  - f. 1" FIBERGLASS COVER INSULATION
- 7. COVER RATED FOR 40PSF LIVE LOAD
- 8. COVER IS MILL FINISHED
- 9. CURB IS PAINTED WHITE
- 10. ZINC PLATED HARDWARE