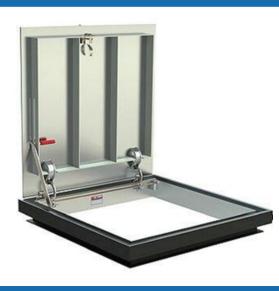

# ALUM. PRECAST VAULT Drainage floor door

### **SPECIFICATIONS**

- 01. Heavy duty forged brass hinges with
- stainless steel pins Guide arm (If req'd)
- 03. 1-1/2" drain coupling 04. Standard slam lock
- 05. Cam assembly 06. Automatic hold open arm w/ red vinyl grip
- 07. 1/4" Aluminum diamond pattern plate
- 08. 1/4" Aluminum channel frame with extruded anchor flange
- Stainless steel lock strike
- 10. Torsion rods (stainless steel)