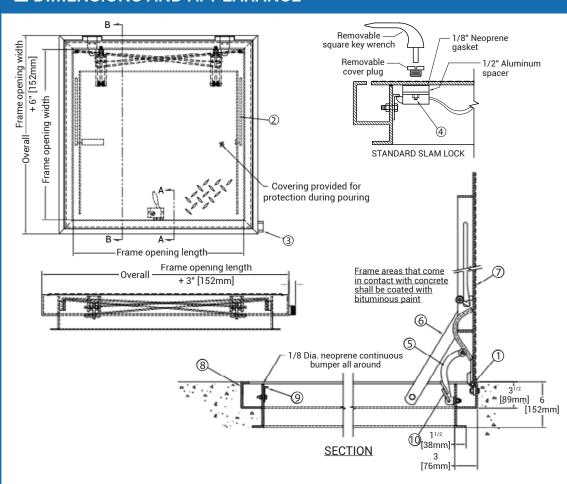

### **SPECIFICATIONS**

- 01. Heavy duty forged brass hinges with
- stainless steel pins Guide arm (If req'd)
- 03. 1-1/2" drain coupling 04. Standard slam lock
- 05. Cam assembly 06. Automatic hold open arm w/ red vinyl grip
- 07. 1/4" Aluminum diamond pattern plate
- 08. 1/4" Aluminum channel frame with extruded anchor flange
- Stainless steel lock strike
- 10. Torsion rods (stainless steel)

# ■ DIMENSIONS AND APPEARANCE

>> CLICK TO VIEW ADDITIONAL DETAILS AND PRICING <<

#### **INSTALLER NOTES:**

A. Use caution. Cover is spring loaded. Do not remove safety shipping bolt until unit is to be installed and in normal horizontal operating position.

- B. Be sure unit is set on slight pitch toward drain corner.
- C. Before anchoring in place open and close door. Check to see that the door in the closed position rests on the frame all around. If not, shim under the frame at the proper corner.
- D. Do not reduce 1 1/2" drain pipe to dry well or disposal system.