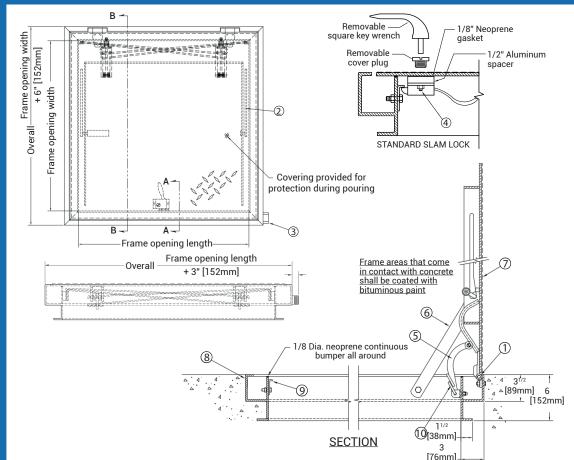

### **SPECIFICATIONS**

- 01. Heavy duty forged brass hinges with stainless steel pins
- 02. Guide arm (If req'd)
- <u>03. 1-1/2" drain c</u>oupling
- 04. Standard slam lock
- 05. Cam assembly
- 06. Automatic hold open arm w/ red vinyl grip 07. 1/4" Aluminum diamond pattern plate
- cover 08. 1/4" Aluminum channel frame with extruded anchor flange
- extruded anchor flange 09. Stainless steel lock strike
- 10. Torsion rods (stainless steel)

SHOP FINISH:

ALUMINUM: Mill finish HARDWARE: Zinc plated & chromate sealed (Unless otherwise specified)

Reinforced for 300 Lbs. Per Sq. Ft. (1464 KG. Per Sq. Meter) live load

#### **INSTALLER NOTES:**

A. Use caution. Cover is spring loaded. Do not remove safety shipping bolt until unit is to be installed and in normal horizontal operating position.

B. Be sure unit is set on slight pitch toward drain corner.

C. Before anchoring in place open and close door. Check to see that the door in the closed position rests on the frame all around. If not, shim under the frame at the proper corner.

D. Do not reduce 1 1/2" drain pipe to dry well or disposal system.