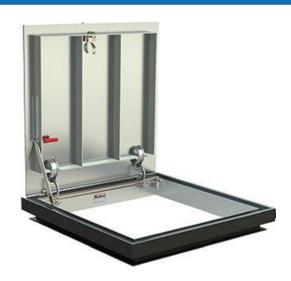

### **SPECIFICATIONS**

- 01. Heavy duty forged brass hinges with stainless steel pins
- 02. Guide arm (If req'd)
- <u>03. 1-1/2" drain c</u>oupling
- 04. Standard slam lock
- 05. Cam assembly
- 06. Automatic hold open arm w/ red vinyl grip 07. 1/4" Aluminum diamond pattern plate
- cover 08. 1/4" Aluminum channel frame with extruded anchor flange
- extruded anchor flange 09. Stainless steel lock strike
- 10. Torsion rods (stainless steel)

SHOP FINISH:

ALUMINUM: Mill finish HARDWARE: Zinc plated & chromate sealed (Unless otherwise specified)

Reinforced for 300 Lbs. Per Sq. Ft. (1464 KG. Per Sq. Meter) live load