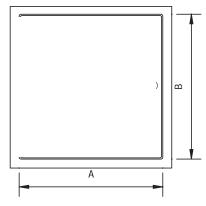

| ~ | Item<br>No. | Door<br>Size<br>W x H | Wall<br>Opening | Frame Size to<br>Outer Flange |
|---|-------------|-----------------------|-----------------|-------------------------------|
|   | MAP 1800    | 4 x 6                 | 4 3/8 x 6 3/8   | 5 1/4 x 7 1/4                 |
|   | MAP 1800    | 6 x 9                 | 6 3/8 x 9 3/8   | 8 1/4 x 11 1/4                |
|   | MAP 1800    | 8 x 8                 | 8 3/8 x 8 3/8   | 10 1/4 x 10 1/4               |
|   | MAP 1800    | 14 x 14               | 14 3/8 x 14 3/8 | 17x 17                        |
|   | MAP 1800    | 14 x 29               | 14 3/8 x 29 3/8 | 17 x 32 1/4                   |

Latches: Snap latches allow door to fit tightly within frame Finish: White, with textured exposed surfaces

| ~ | Item<br>No. | Door<br>Size<br>W x H | Wall<br>Opening | Ship<br>Wt.<br>Lbs. |
|---|-------------|-----------------------|-----------------|---------------------|
|   | WB MAP 1850 | 12 x 12               | 12 1/4 x 12 1/4 |                     |
|   | WB MAP 1850 | 22 x 22               | 22 1/4 x 22 1/4 |                     |