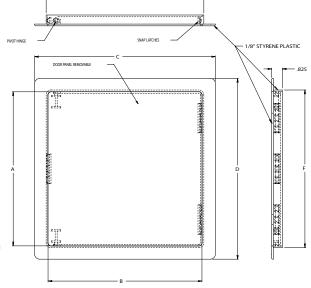

# SPECIFICATIONS:

**Door & Frame:** 1/8" high impact styrene plastic with U.V. stabilizers Flush to frame — rounded safety corners, one piece outside flange with 3/4" deep mounting frame

Hinge: Concealed

Latches: Snap latches allow door to fit tightly within frame Finish: White, with textured exposed surfaces

| ~ | Item<br>No. | Door<br>Size<br>W x H | Wall<br>Opening | Ship<br>Wt.<br>Lbs. |
|---|-------------|-----------------------|-----------------|---------------------|
|   | WB MAP 1850 | 12 x 12               | 12 1/4 x 12 1/4 |                     |
|   | WB MAP 1850 | 22 x 22               | 22 1/4 x 22 1/4 |                     |

NOTE: 12 x 12 and 22 x 22 MAP-1850 doors have reversible feature; door panel can be removed and snapped on to opposite side of frame.

The **WB MAP-1850 Plastic Access Door** is designed for walls and ceilings. High impact styrene plastic with U.V. stabilizers will not fade or corrode. Door is completely removable from the frame and fits tightly with snap latches. White finish, with textured exposed surfaces, can be left as is or painted to match the surrounding areas. Easy to install by applying caulking adhesive to the back of the frame and pressing into place.