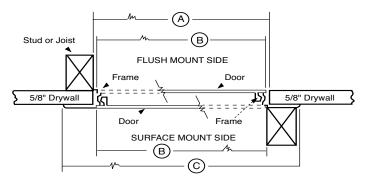

---------------------|-----------------|-------------------------------|
|   | MAP 1800    | 4 x 6                 | 4 3/8 x 6 3/8   | 5 1/4 x 7 1/4                 |
|   | MAP 1800    | 6 x 9                 | 6 3/8 x 9 3/8   | 8 1/4 x 11 1/4                |
|   | MAP 1800    | 8 x 8                 | 8 3/8 x 8 3/8   | 10 1/4 x 10 1/4               |
|   | MAP 1800    | 14 x 14               | 14 3/8 x 14 3/8 | 17x 17                        |
|   | MAP 1800    | 14 x 29               | 14 3/8 x 29 3/8 | 17 x 32 1/4                   |

# FRONT ELEVATION



The MAP 1800 plastic access door is high impact ABS plastic reversible panels with UV stabilizers made with precision dies for perfect fit of door and frame. Surface is a cosmetically acceptable textured surface.

#### SECTION DETAIL



#### **SECTION DETAIL**



# Click here to Online Product Page and Pricing



# SPECIFICATIONS:

**Door & Frame:** 1/8" high impact styrene plastic with U.V. stabilizers Flush to frame — rounded safety corners, one piece outside flange with 3/4" deep mounting frame

Hinge: Concealed

Latches: Snap latches allow door to fit tightly within frame Finish: White, with textured exposed surfaces

| ~ | Item<br>No. | Door<br>Size<br>W x H | Wall<br>Opening | Ship<br>Wt.<br>Lbs. |
|---|-------------|-----------------------|-----------------|---------------------|
|   | WB MAP 1850 | 12 x 12               | 12 1/4 x 12 1/4 |                     |
|   | WB MAP 1850 | 22 x 22               | 22 1/4 x 22 1/4 |                     |

NOTE: 12 x 12 and 22 x 22 MAP-1850 doors have reversible feature; do