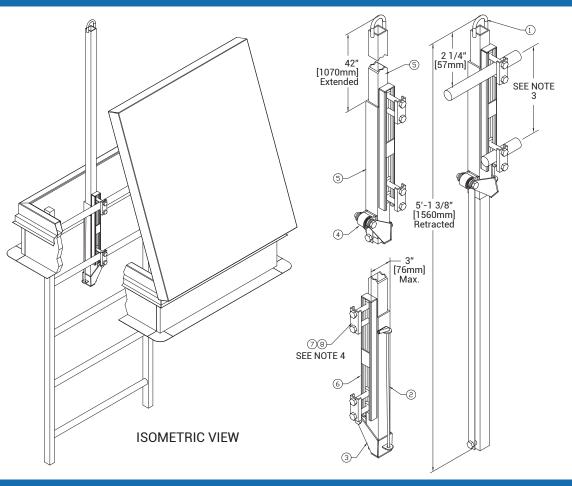

## SPECIFICATIONS

- 01. Pull up loop
- 02. Release rod w/ vinyl lift handle
- 03. Lock up bracket
- 04. Balancing spring 05. Square tubing
- 06. Adjustable mounting channel
- 07. Clamp bracket
- 08. Stainless steel mounting bolts (3/8-16 x 2")

### NOTES:

01. Our LadderUP safety post is furnished completely assembled ready to mount on rear of ladder with clamp brackets on climbing side. Ladder must be structurally sound and securely anchored.

02. On hollow round rung ladders insert solid round bar (same length as rung) into the top two rungs to provide additional strength and prevent crushing of the rung when the LadderUP is fastened.

03. Adjustable mounting fits ladders with rung spacing up to about 14" (355mm] center to center.

04. Clamp bracket may be reversed to accommodate rung sizes of 3/4" (19mm] to 1 1/4" (32mm] with standard 2" (51mm] bolts furnished. Larger rungs will require longer bolts.

ROOF SCUTTLE NOT INCLUDED