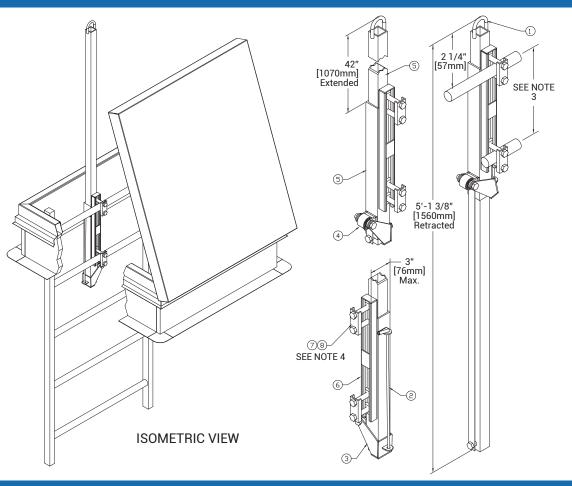

## SPECIFICATIONS

- 01. Pull up loop
- 02. Release rod w/ vinyl lift handle
- 03. Lock up bracket
- 04. Balancing spring 05. Square tubing
- 06. Adjustable mounting channel
- 07. Clamp bracket
- 08. Stainless steel mounting bolts (3/8-16 x 2")

### NOTES:

01. Our LadderUP safety post is furnished completely assembled ready to mount on rear of ladder with clamp brackets on climbing side. Ladder must be structurally sound and securely anchored.

02. On hollow round rung ladders insert solid round bar (same length as rung) into the top two rungs to provide additional strength and prevent crushing of the rung when the LadderUP is fastened.

03. Adjustable mounting fits ladders with rung spacing up to about 14" (355mm] center to center.

04. Clamp bracket may be reversed to accommodate rung sizes of 3/4" (19mm] to 1 1/4" (32mm] with standard 2" (51mm] bolts furnished. Larger rungs will require longer bolts.

ROOF SCUTTLE NOT INCLUDED

For a complete list of options visit www.AccessDoorsAndPanels.com