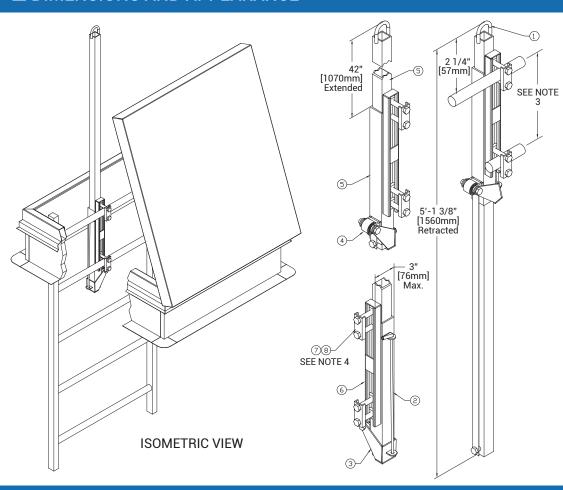

## **SPECIFICATIONS**

- 01. Pull up loop 02. Release rod w/ vinyl lift handle 03. Lock up bracket

- 04. Balancing spring 05. Square tubing
- 06. Adjustable mounting channel
- 07. Clamp bracket
- 08. Stainless steel mounting bolts (3/8-16 x 2")

- 01. Our LadderUP safety post is furnished completely assembled ready to mount on rear of ladder with clamp brackets on climbing side. Ladder must be structurally sound and securely anchored.
- 02. On hollow round rung ladders insert solid round bar (same length as rung) into the top two rungs to provide additional strength and prevent crushing of the rung when the LadderUP is fastened.
- 03. Adjustable mounting fits ladders with rung spacing up to about 14" (355mm] center
- 04. Clamp bracket may be reversed to accommodate rung sizes of 3/4" (19mm] to 1 1/4" (32mm] with standard 2" (51mm] bolts furnished. Larger rungs will require longer