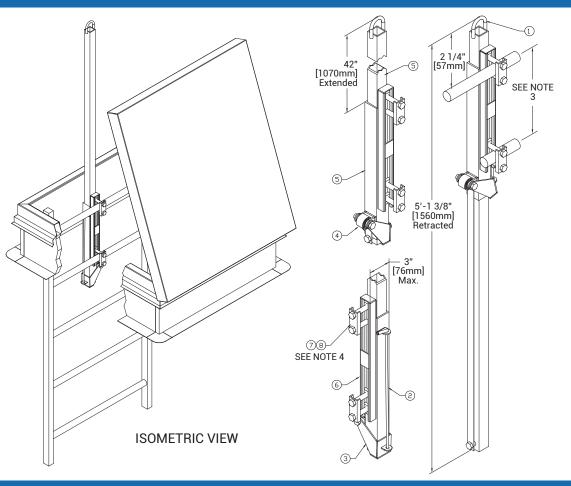

## **SPECIFICATIONS**

- 01. Pull up loop 02. Release rod w/ vinyl lift handle 03. Lock up bracket
- 04. Balancing spring 05. Square tubing
- 06. Adjustable mounting channel
- 07. Clamp bracket
- 08. Stainless steel mounting bolts (3/8-16 x 2")

#### NOTES:

01. Our LadderUP safety post is furnished completely assembled ready to mount on rear of ladder with clamp brackets on climbing side. Ladder must be structurally sound and securely anchored.

02. On hollow round rung ladders insert solid round bar (same length as rung) into the top two rungs to provide additional strength and prevent crushing of the rung when the l adderUP is fastened

03. Adjustable mounting fits ladders with rung spacing up to about 14" (355mm] center to center.

04. Clamp bracket may be reversed to accommodate rung sizes of 3/4" (19mm] to 1 1/4" (32mm] with standard 2" (51mm] bolts furnished. Larger rungs will require longer bolts.

ROOF SCUTTLE NOT INCLUDED