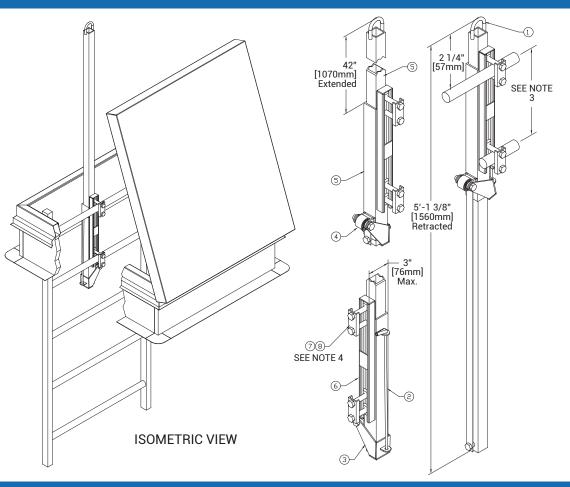

## **SPECIFICATIONS**

- 01. Pull up loop 02. Release rod w/ vinyl lift handle
- 03. Lock up bracket
- 04. Balancing spring 05. Square tubing
- 06. Adjustable mounting channel
- 07. Clamp bracket
- 08. Stainless steel mounting bolts (3/8-16 x 2")

### NOTES:

01. Our LadderUP safety post is furnished completely assembled ready to mount on rear of ladder with clamp brackets on climbing side. Ladder must be structurally sound and securely anchored

02. On hollow round rung ladders insert solid round bar (same length as rung) into the top two rungs to provide additional strength and prevent crushing of the rung when the LadderUP is fastened.

03. Adjustable mounting fits ladders with rung spacing up to about 14" (355mm] center to center

04. Clamp bracket may be reversed to accommodate rung sizes of 3/4" (19mm] to 1 1/4" (32mm] with standard 2" (51mm] bolts furnished. Larger rungs will require longer bolts.

ROOF SCUTTLE NOT INCLUDED

For a complete list of options visit www.AccessDoorsAndPanels.com

| QTY | ΤΥΡΕ | MATERIAL           | FINISH                             |
|-----|------|--------------------|------------------------------------|
|     | LU-1 | STEEL              | YELLOW POWDER<br>COAT PAINT        |
|     | LU-2 | STEEL              | HOT DIPPED<br>GALVANIZED           |
|     | LU-3 | STAINLESS<br>STEEL | TYPE 304 WITH<br>SAND BLAST FINISH |
|     | LU-4 | ALUMINUM           | MILL FINISH                        |