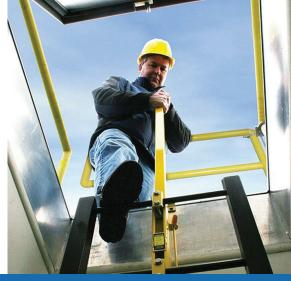

### NOTES:

01. Our LadderUP safety post is furnished completely assembled ready to mount on rear of ladder with clamp brackets on climbing side. Ladder must be structurally sound and securely anchored

02. On hollow round rung ladders insert solid round bar (same length as rung) into the top two rungs to provide additional strength and prevent crushing of the rung when the LadderUP is fastened.