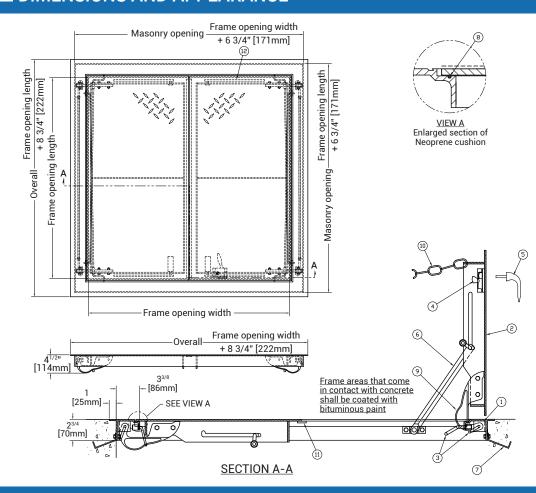

## **SPECIFICATIONS**

- 01. Extruded aluminum frame
- 1/4" Aluminum diamond plate cover
- Torsion/Cam operating mechanism
- 04. Standard slam lock
- 05. Removable square key wrench
- 06. Automatic hold open arm with Red vinyl grip 07. 1/8" x 1" Steel anchor strap
- 08. Continuous neoprene cushion
- 09. Steel cast hinges
- 10. Guard chain 10. 1/4" x 1 1/4" Astragal.
- 11. Guide arm (If req'd)

## **■ DIMENSIONS AND APPEARANCE**

>> CLICK TO VIEW ADDITIONAL DETAILS AND PRICING <<