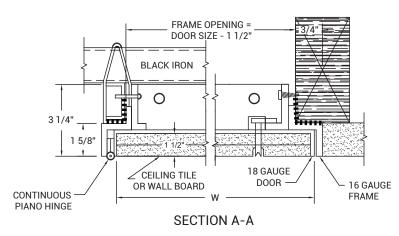

#### **CONSTRUCTION:**

- Frame shall be 16 gauge steel and doors all be 18 gauge steel.
- Door shall be recessed 1 1/2" to accommodate double thickness of wall board.
- Hinge shall be exposed, continuous piano hinge.
- Locks shall be flush and screwdriver operated with 1 1/2" cam and lock studs, or shall be key operated cylinder lock with automatic dust shutter. Furnished with plastic grommet for studs only to protect hole made in wall board.
- Finish shall be prime coat of rust inhibitive electrostatic powder, baked white enamel.

# ■ DIMENSIONS AND APPEARANCE

>> CLICK TO VIEW ADDITIONAL DETAILS AND PRICING <<