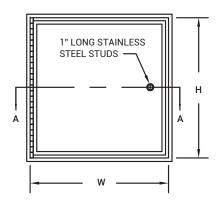

# ■ DIMENSIONS AND APPEARANCE

>> CLICK TO VIEW ADDITIONAL DETAILS AND PRICING <<

#### STANDARD SIZES:

| DOOR SIZE<br>W x H INC. | WALL/CEILING<br>OPENING (IN.) | LATCHES | SHIP WT.<br>LBS |  |
|-------------------------|-------------------------------|---------|-----------------|--|
| 12 x 12                 | 10 1/2 x 10 1/2               | 1       | 6.7             |  |
| 18 x 18                 | 16 1/2 x 16 1/2               | 2       | 11.6            |  |
| 24 x 24                 | 22 1/2 x 22 1/2               | 2       | 18.1            |  |
| 22 x 30                 | 20 1/2 x 28 1/2               | 2       | 19.5            |  |