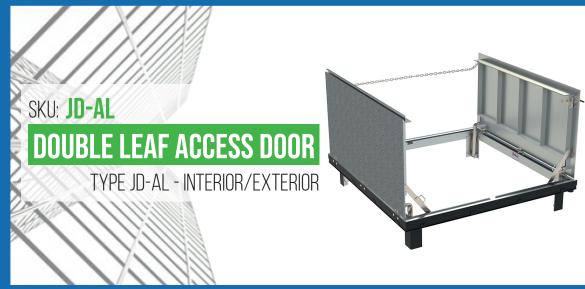

# SUBMITTAL/TECHNICAL DATA SHEET

■ DIMENSIONS AND APPEARANCE

>> CLICK TO VIEW ADDITIONAL DETAILS AND PRICING <<

For a complete list of options visit www.AccessDoorsAndPanels.com

| QTY | TYPE   | SIZE<br>WIDTH X LENGTH               |
|-----|--------|--------------------------------------|
|     | JD-1AL | 4'-0" X 2'-6"<br>[1220mm] x [762mm]  |
|     | JD-2AL | 4'-0" X 4'-0"<br>[1220mm] X [1220mm] |
|     | JD-3AL | 4'-0" X 6'-0"<br>[1220mm] X [1830mm] |
|     | JD-4AL | 5'-0" X 5'-0"                        |