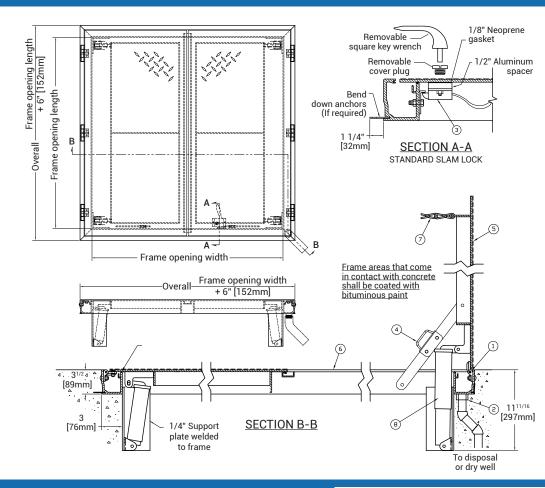

## **SPECIFICATIONS**

- 01. Heavy duty forged stainless steel hinges with stainless steel pins
- 02. 1-1/2" Drain coupling
- 03. Standard slam lock
- 04. Automatic hold open arm
- 06. 1/4" Aluminum diamond pattern plate cover
- 07. 1/4" Aluminum channel frame with recessed anchors
- 08. Heavy duty check chain
- 09. Stainless steel spring lifting mechanism

### SHOP FINISH:

ALUMINUM: Mill finish HARDWARE: Type 316 Stainless steel (Unless otherwise specified)

Reinforced for 300 Lbs. Per Sq. Ft. (1464 KG. Per Sq. Meter) live load

#### **INSTALLER NOTES:**

A. Use caution. Cover is spring loaded. Do not remove safety shipping bolt until unit is to be installed and in normal horizontal operating position.

- B. Be sure unit is set on slight pitch toward drain corner.
- C. Before anchoring in place open and close door. Check to see that the door in the closed position rests on the frame all around. If not, shim under the frame at the proper corner.
- D. Do not reduce 1 1/2" drain pipe to dry well or disposal system.
- E. Bend down anchors if required