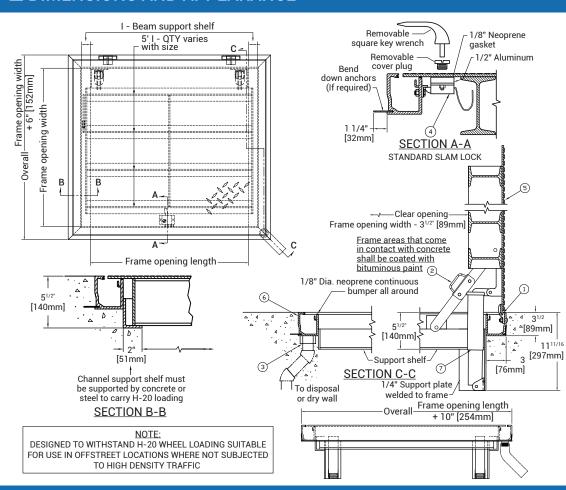

## **■ DIMENSIONS AND APPEARANCE**

>> CLICK TO VIEW ADDITIONAL DETAILS AND PRICING <<

## **SPECIFICATIONS**

- 01. Heavy duty forged stainless steel hinges with stainless steel pins
- 02. Automatic hold open arm
- 03. 1-1/2" Drain coupling
- 04. Standard slam lock
- 05. 1/4" Aluminum diamond pattern plate
- 06. 1/4" Aluminum channel frame with recessed anchors
- 07. Stainless steel spring lifting mechanism

#### SHOP FINISH:

ALUMINUM: Mill finish HARDWARE: Type 316 Stainless steel (Unless otherwise specified)

Reinforced for H20 loading

### **INSTALLER NOTES:**

A. Use caution. Cover is spring loaded. Do not remove safety shipping bolt until unit is to be installed and in normal horizontal operating position.

- B. Be sure unit is set on slight pitch toward drain corner.
- C. Before anchoring in place open and close door. Check to see that the door in the closed position rests on the frame all around. If not, shim under the frame at the proper corner.
- D. Do not reduce 1 1/2" drain pipe to dry well or disposal system.
- E. Bend down anchors if required