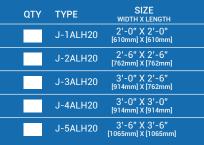

### **Custom Sizes Available - Fast!**

|   | PROJECT NAME :        | QTY                                       | W                     | Н | OPTIONS |
|---|-----------------------|-------------------------------------------|-----------------------|---|---------|
|   | ARCHITECT:            |                                           |                       |   |         |
|   | DEALER:               |                                           |                       |   |         |
|   | CONTRACTOR:           |                                           |                       |   |         |
|   | LOCATION:             | SPECIAL                                   | SPECIAL INSTRUCTIONS: |   |         |
|   | DATE:                 |                                           |                       |   |         |
|   | TAGGING INSTRUCTIONS: | SUBMITTAL APPROVAL : (signature or stamp) |                       |   |         |
| _ |                       |                                           |                       |   |         |