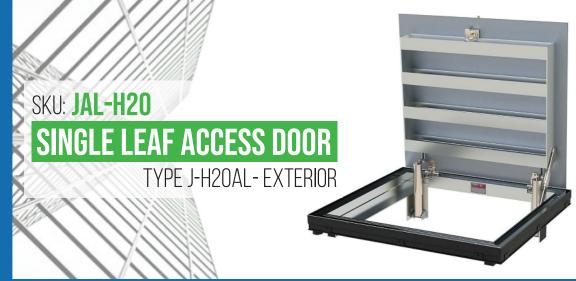

H:

ALUMINUM: Mill finish HARDWARE: Type 316 Stainless steel (Unless otherwise specified)

Reinforced for H20 loading

### **INSTALLER NOTES:**

A. Use caution. Cover is spring loaded. Do not remove safety shipping bolt until unit is to be installed and in normal horizontal operating position.

- B. Be sure unit is set on slight pitch toward drain corner.
- C. Before anchoring in place open and close door. Check to see that the door in the closed position rests on the frame all around. If not, shim under the frame at the proper corner.
- D. Do not reduce 1 1/2" drain pipe to dry well or disposal system.
- E. Bend down anchors if required

For a complete list of options visit www.AccessDoorsAndPanels.com







To view Pricing and Additional Product Info.

# SUBMITTAL/TECHNICAL DATA SHEET



## **■ DIMENSIONS AND APPEARANCE**

>> CLICK TO VIEW ADDITIONAL DETAILS AND PRICING <<



## ■ PROJECT DATA

### **Custom Sizes Available - Fast!**

|   | PROJECT NAME :        | QTY                                       | W                     | Н | OPTIONS |
|---|-----------------------|-------------------------------------------|-----------------------|---|---------|
|   | ARCHITECT:            |                                           |                       |   |         |
|   | DEALER:               |                                           |                       |   |         |
|   | CONTRACTOR:           |                                           |                       |   |         |
|   | LOCATION:             | SPECIAL                                   | SPECIAL INSTRUC