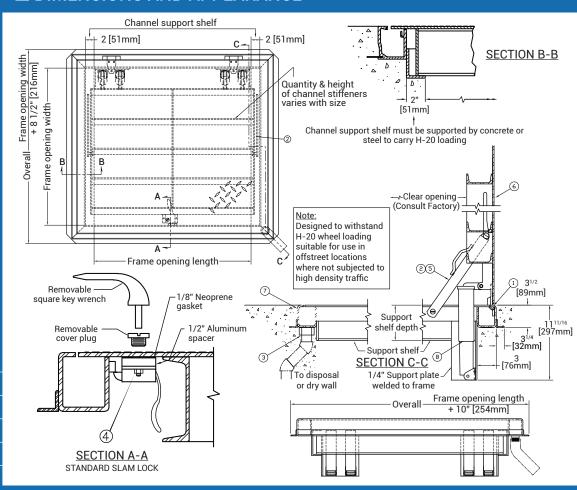

## **SPECIFICATIONS**

- 01. Heavy duty forged stainless steel hinges with stainless steel pins
- 02. Guide arm (If required)
- 03. 1-1/2" Drain coupling
- 04. Standard slam lock
- 05. Automatic hold open arm with Red vinyl
- 06. 1/4" Steel diamond pattern plate
- 07. 1/4" Steel channel frame with welded 1 1/4" x 1 1/4" anchor flange
- 07. Spring lifting mechanism

#### SHOP FINISH:

STEEL: Red oxide primer HARDWARE: Non-corrosive materials (Unless otherwise specified)

Reinforced for H20 loading

### **INSTALLER NOTES:**

A. Use caution. Cover is spring loaded. Do not remove safety shipping bolt until unit is to be installed and in normal horizontal operating position.

- B. Be sure unit is set on slight pitch toward drain corner.
- C. Before anchoring in place open and close door. Check to see that the door in the closed position rests on the frame all around. If not, shim under the frame at the proper corner.
- D. Do not reduce 1 1/2" drain pipe to dry well or disposal system.

# **■ DIMENSIONS AND APPEARANCE**

>> CLICK TO VIEW ADDITIONAL DETAILS AND PRICING <<