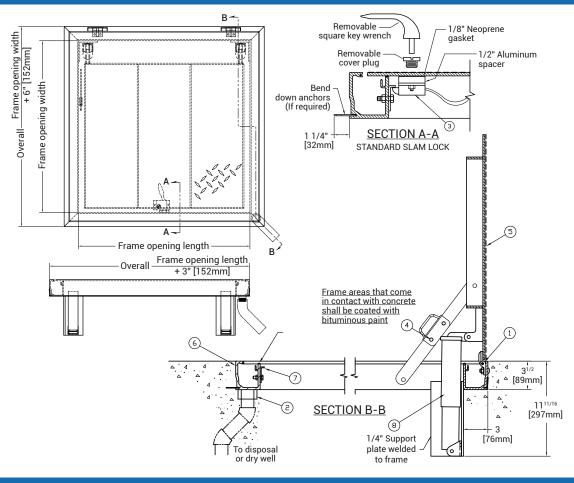

### SPECIFICATIONS

- 01. Heavy duty forged stainless steel hinges
- with stainless steel pins 1-1/2" Drain coupling 02.
- 03. Standard slam lock 04. Automatic hold open arm
- 06. 1/4" Aluminum diamond pattern plate cove
- 07. 1/4" Aluminum channel frame with recessed anchors
- 08. Stainless steel lock strike
- 09. Stainless steel spring lifting mechanism

### INSTALLER NOTES:

A. Use caution. Cover is spring loaded. Do not remove safety shipping bolt until unit is to be installed and in normal horizontal operating position

B. Be sure unit is set on slight pitch toward drain corner.

C. Before anchoring in place open and close door. Check to see that the door in the closed position rests on the frame all around. If not, . shim under the frame at the proper corner.

D. Do not reduce 1 1/2" drain pipe to dry well or disposal system.

E. Bend down anchors if required