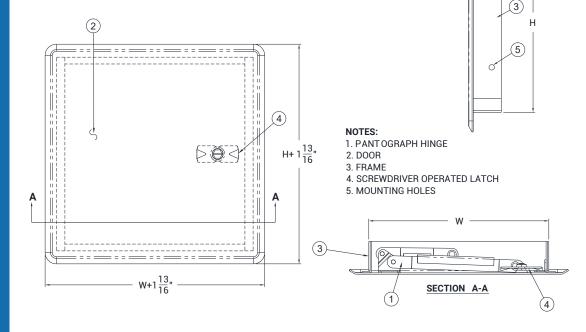

**Door and Frame** are fabricated from 16 gauge, galvannealed steel with a prime coat finish.

**Hinge** is fully concealed and mounted on the long side of the rectangular door panel.

**Latch** is screwdriver operated cam latch.

## **GUIDE SPECIFICATION**

Hidden Flange Access Doors (Specify model number and options). Access door and frame shall be fabricated from 16 gauge galvannealed steel with a prime coat finish. Doors to have concealed pantograph hinges. Latch shall be screwdriver operated cam latch