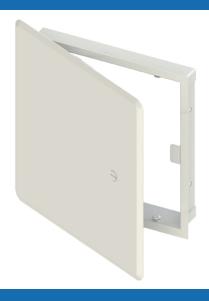

Doors are ideally suited for new installations or for remodeling in masonry, tile, wood or other wall and ceiling surfaces. The design avoids the additional labor to mud or plaster the flange due to it being hidden behind the door. The beveled edges and concealed door frame provide an appearance that allows the unit to blend into the wall better than other doors where the door frame is readily apparent.

**Door and Frame** are fabricated from 16 gauge, galvannealed steel with a prime coat finish.

**Hinge** is fully concealed and mounted on the long side of the rectangular door panel.

**Latch** is screwdriver operated cam latch.