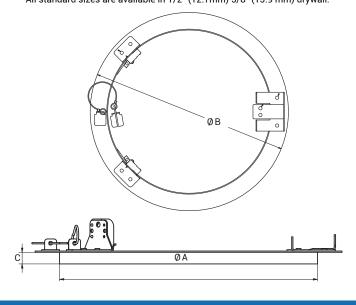

## **■ DIMENSIONS AND APPEARANCE**

>> CLICK TO VIEW ADDITIONAL DETAILS AND PRICING <<

#### **AVAILABLE IN THE FOLLOWING STANDARD SIZES:**

| System FSR | Dimension      |                |  |
|------------|----------------|----------------|--|
| CODE       | A<br>inch I mm | B<br>inch I mm |  |
| R200G127   | 8"   203       | 10"   260      |  |
| R300G127   | 12"   305      | 14"   360      |  |
| R400G127   | 16"   406      | 18"   457      |  |
| R500G127   | 20"   508      | 22"   560      |  |
| R600G127   | 24"   610      | 26"   660      |  |

\* Rough opening is door size +3/8" (9mm) All standard sizes are available in 1/2" (12.7mm) 5/8" (15.9 mm) drywall.