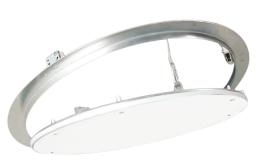

### **DESCRIPTION**

The Access panel consists of an aluminum frame which virtually disappears once installed in the wall.

Equipped with concealed mechanical touch-latches, the round access door is available with 1/2" (12.7 mm) or 5/8" (15.9 mm) drywall and blends seamlessly into the surrounding wall or ceiling and just a small reveal of 1/16" (1.59 mm) is visible between the outer frame and door hatch.

The door is fully removable and offers a very functional yet aesthetically pleasing solution.