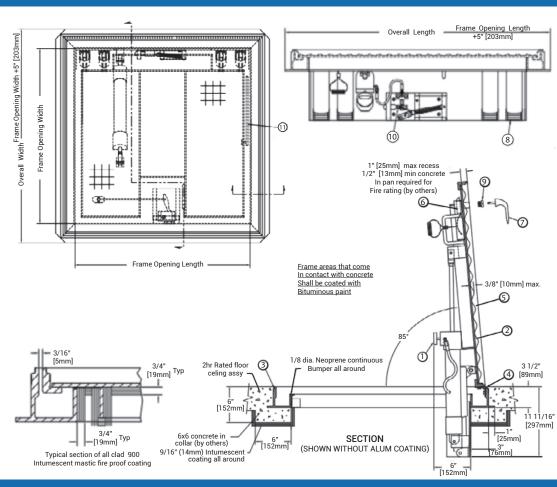

## **SPECIFICATIONS**

- 01. Hold open/self closing pneumatic cylinder 02. 1/4 Aluminum plate cover (Cover reinf. for 150 lbs per sq. foot live load) 03. 1/4" Aluminum channel with extruded 1"
- anchor flange 04. Stainless steel 3" piano hinge
- 05. Terrazzo reinfo. wire mesh (2"x1"x.063Ga.)
  06. Slam lock with cable and pull handle
- 07. Removable square key wrench 08. Lifting mechanism with reinforced
- composite tubes and compression springs
- 09. Removable cover plug

  10. Release mechanism with 165° fusible link and 16 gram co2 cartridge (Extra link provided)
- 11. Guide arm (If req'd)

#### SHOP FINISH:

ALUMINUM: Mill finish HARDWARE: Zinc plated and chromate sealed (Unless otherwise Specified)

Reinforced for 150lbs per sq. ft. (732 KG. per Sq. meter) live load