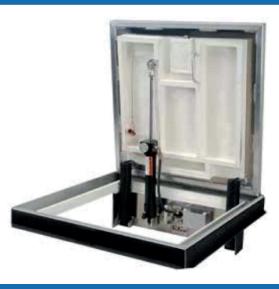

## SKU: FR-LC **FIRE-RATED SINGLE** FLOOR ACCESS DOOR

■ DIMENSIONS AND APPEARANCE

>> CLICK TO VIEW ADDITIONAL DETAILS AND PRICING <<