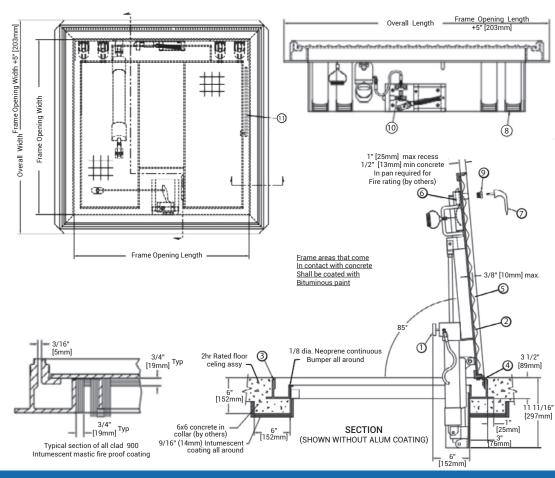

### **SPECIFICATIONS**

- 01. Hold open/self closing pneumatic cylinder 02. 1/4 Aluminum plate cover (Cover reinf. for 150 lbs per sq. foot live load) 03. 1/4" Aluminum channel with extruded 1"
- anchor flange 04. Stainless steel 3" piano hinge
- 05. Terrazzo reinfo. wire mesh (2"x1"x.063Ga.)
  06. Slam lock with cable and pull handle
- 07. Removable square key wrench 08. Lifting mechanism with reinforced
- composite tubes and compression springs
- 09. Removable cover plug

  10. Release mechanism with 165° fusible link and 16 gram co2 cartridge (Extra link provided)
- 11. Guide arm (If req'd)

### ■ DIMENSIONS AND APPEARANCE

>> CLICK TO VIEW ADDITIONAL DETAILS AND PRICING <<