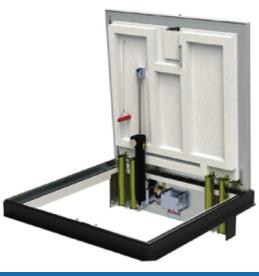

### **SPECIFICATIONS**

- 01. Hold open/self closing pneumatic cylinder 02. 1/4 Aluminum plate cover (Cover reinf. for 150 lbs per sq. foot live load) 03. 1/4" Aluminum channel with extruded 1"
- anchor flange 04. Stainless steel 3" piano hinge
- 05. Terrazzo reinfo. wire mesh (2"x1"x.063Ga.)
  06. Slam lock with cable and pull handle
- 07. Removable square key wrench 08. Lifting mechanism with reinforced
- composite tubes and compression springs
- 09. Removable cover plug

  10. Release mechanism with 165° fusible link and 16 gram co2 cartridge (Extra link provided)
- 11. Guide arm (If req'd)

#### SHOP FINISH:

ALUMINUM: Mill finish HARDWARE: Zinc plated and chromate sealed (Unless otherwise

Specified)

Reinforced for 150lbs per sq. ft. (732 KG. per Sq. meter) live load