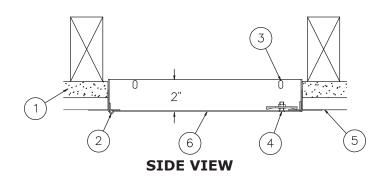

## NOTES:

- 1. DRYWALL
- 2. CONCEALED PIVOTING ROD HINGE
- 3. MOUNTING HOLES
- 4. SCREWDRIVER OPERATED LATCH 5. DRYWALL JOINT COMPOUND
- 6. DOOR

| SELECTION SUMMARY & APPROVAL FOR MANUFACTURING |           |  |
|------------------------------------------------|-----------|--|
| Model Number & Options                         | _Quantity |  |
| Company                                        | Date      |  |
| Contact                                        | Title     |  |
| Approval for Manufacturing/Signature           |           |  |