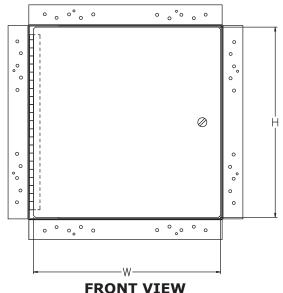

# **STANDARD AVAILABLE SIZES** Special sizes available upon request.

| - Francisco - Fran |                                    |         |          |
|--------------------------------------------------------------------------------------------------------------------------------------------------------------------------------------------------------------------------------------------------------------------------------------------------------------------------------------------------------------------------------------------------------------------------------------------------------------------------------------------------------------------------------------------------------------------------------------------------------------------------------------------------------------------------------------------------------------------------------------------------------------------------------------------------------------------------------------------------------------------------------------------------------------------------------------------------------------------------------------------------------------------------------------------------------------------------------------------------------------------------------------------------------------------------------------------------------------------------------------------------------------------------------------------------------------------------------------------------------------------------------------------------------------------------------------------------------------------------------------------------------------------------------------------------------------------------------------------------------------------------------------------------------------------------------------------------------------------------------------------------------------------------------------------------------------------------------------------------------------------------------------------------------------------------------------------------------------------------------------------------------------------------------------------------------------------------------------------------------------------------------|------------------------------------|---------|----------|
| NOMINAL<br>DOOR SIZE<br>(W X H)                                                                                                                                                                                                                                                                                                                                                                                                                                                                                                                                                                                                                                                                                                                                                                                                                                                                                                                                                                                                                                                                                                                                                                                                                                                                                                                                                                                                                                                                                                                                                                                                                                                                                                                                                                                                                                                                                                                                                                                                                                                                                                | WALL OPENING<br>(minimum required) | LATCHES | WEIGHT   |
| DWB 8" x 8"                                                                                                                                                                                                                                                                                                                                                                                                                                                                                                                                                                                                                                                                                                                                                                                                                                                                                                                                                                                                                                                                                                                                                                                                                                                                                                                                                                                                                                                                                                                                                                                                                                                                                                                                                                                                                                                                                                                                                                                                                                                                                                                    | 8-1/4" x 8-1/4"                    | 1       | 3.5 lbs. |
| DWB 10" x 10"                                                                                                                                                                                                                                                                                                                                                                                                                                                                                                                                                                                                                                                                                                                                                                                                                                                                                                                                                                                                                                                                                                                                                                                                                                                                                                                                                                                                                                                                                                                                                                                                                                                                                                                                                                                                                                                                                                                                                                                                                                                                                                                  | 10-1/4" x 10-1/4"                  | 1       | 4.5 lbs. |
| DWB 12" x 12"                                                                                                                                                                                                                                                                                                                                                                                                                                                                                                                                                                                                                                                                                                                                                                                                                                                                                                                                                                                                                                                                                                                                                                                                                                                                                                                                                                                                                                                                                                                                                                                                                                                                                                                                                                                                                                                                                                                                                                                                                                                                                                                  | 12-1/4" x 12-1/4"                  | 1       | 6 lbs.   |
| DWB 14" x 14"                                                                                                                                                                                                                                                                                                                                                                                                                                                                                                                                                                                                                                                                                                                                                                                                                                                                                                                                                                                                                                                                                                                                                                                                                                                                                                                                                                                                                                                                                                                                                                                                                                                                                                                                                                                                                                                                                                                                                                                                                                                                                                                  | 14-1/4" x 14-1/4"                  | 1       | 7 lbs.   |
| DWB 16" x 16"                                                                                                                                                                                                                                                                                                                                                                                                                                                                                                                                                                                                                                                                                                                                                                                                                                                                                                                                                                                                                                                                                                                                                                                                                                                                                                                                                                                                                                                                                                                                                                                                                                                                                                                                                                                                                                                                                                                                                                                                                                                                                                                  | 16-1/4" x 16-1/4"                  | 1       | 8 lbs.   |
| DWB 18" x 18"                                                                                                                                                                                                                                                                                                                                                                                                                                                                                                                                                                                                                                                                                                                                                                                                                                                                                                                                                                                                                                                                                                                                                                                                                                                                                                                                                                                                                                                                                                                                                                                                                                                                                                                                                                                                                                                                                                                                                                                                                                                                                                                  | 18-1/4" x 18-1/4"                  | 3       | 11 lbs.  |
| DWB 22" x 22"                                                                                                                                                                                                                                                                                                                                                                                                                                                                                                                                                                                                                                                                                                                                                                                                                                                                                                                                                                                                                                                                                                                                                                                                                                                                                                                                                                                                                                                                                                                                                                                                                                                                                                                                                                                                                                                                                                                                                                                                                                                                                                                  | 22-1/4" x 22-1/4"                  | 3       | 15 lbs.  |
| DWB 24" x 24"                                                                                                                                                                                                                                                                                                                                                                                                                                                                                                                                                                                                                                                                                                                                                                                                                                                                                                                                                                                                                                                                                                                                                                                                                                                                                                                                                                                                                                                                                                                                                                                                                                                                                                                                                                                                                                                                                                                                                                                                                                                                                                                  | 24-1/4" x 24-1/4"                  | 3       | 16 lbs.  |
| DWB 24" x 36"                                                                                                                                                                                                                                                                                                                                                                                                                                                                                                                                                                                                                                                                                                                                                                                                                                                                                                                                                                                                                                                                                                                                                                                                                                                                                                                                                                                                                                                                                                                                                                                                                                                                                                                                                                                                                                                                                                                                                                                                                                                                                                                  | 24-1/4" x 36-1/4"                  | 6       | 25 lbs.  |
| DWB 30" x 30"                                                                                                                                                                                                                                                                                                                                                                                                                                                                                                                                                                                                                                                                                                                                                                                                                                                                                                                                                                                                                                                                                                                                                                                                                                                                                                                                                                                                                                                                                                                                                                                                                                                                                                                                                                                                                                                                                                                                                                                                                                                                                                                  | 30-1/4" x 30-1/4"                  | 7       | 24 lbs.  |
| DWB 36" x 36"                                                                                                                                                                                                                                                                                                                                                                                                                                                                                                                                                                                                                                                                                                                                                                                                                                                                                                                                                                                                                                                                                                                                                                                                                                                                                                                                                                                                                                                                                                                                                                                                                                                                                                                                                                                                                                                                                                                                                                                                                                                                                                                  | 36-1/4" x 36-1/4"                  | 8       | 33 lbs.  |