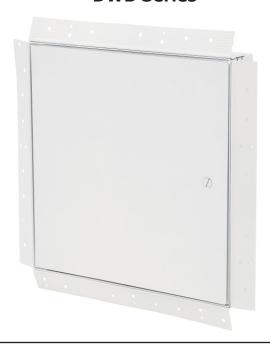

## **Dry Wall Bead Access Doors**

**Doors** are designed for flush installation in dry wall surfaces. Door features a concealed hinge that prevents distortion and closes door squarely.

**Door and Frame** are fabricated from 16 gage, galvannealed steel with a white prime coat finish.

**Frame** has 1/4" mounting holes positioned to allow anchoring directly to studs to assure a secure mounting. A drywall bead on the frame allows the drywall joint compound to be applied over the bead at the same time as the joints and corners.

**Flange** has prepunched holes to provide grip for the joint compound and facilitate fastening the flange to framing members with drywall screws.

**Concealed Pivoting Rod Hinge** prevents distortion and closes door squarely. Doors 24" or larger are provided with a continuous piano hinge.

**Latch** is screwdriver operated.

**Finish** is a white prime coat suitable for painting.