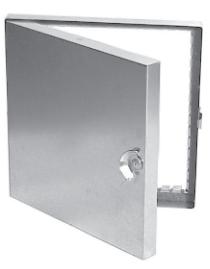

**Doors** are designed to provide access to equipment installed within ducts. The door panels are insulated and gaskets between the panel and frame will assure tight seals without obstruction in the air system.

**Door and Frame** are fabricated from 24 gauge, galvanized steel.

**Door** is 1" thick, double wall construction and insulated.

**Frame** is provided with knock-over tabs and easily attached to the duct.

Hinge is continuous piano type.

**Cam Latch** is self-tightening and hand operated.