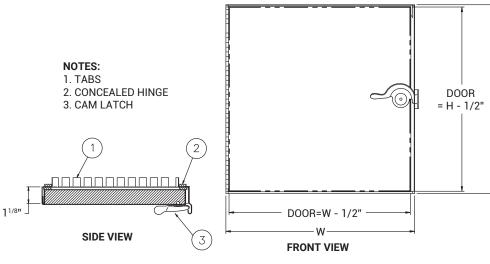

**Door and Frame** are fabricated from 24 gauge, galvanized steel.

**Door** is 1" thick, double wall construction and insulated.

**Frame** is provided with knock-over tabs and easily attached to the duct.

Hinge is continuous piano type.

**Cam Latch** is self-tightening and hand operated.

### DIMENSIONS AND APPEARANCE

>> CLICK TO VIEW ADDITIONAL DETAILS AND PRICING <<

### STANDARD SIZES:

| DOOR SIZE<br>(W X H) | CEILING OPENING<br>(Minimum Required) | LATCHES | WEIGHT   |
|----------------------|---------------------------------------|---------|----------|
| DT 6" x 6"           | 4-3/4" x 4-3/4"                       | 1       | 1.5 lbs. |
| DT 8" x 8"           | 6-3/4" x 6-3/4"                       | 1       | 2.5 lbs. |
| DT 10" x 10"         | 8-3/4" x 8-3/4"                       | 1       | 3 lbs.   |
| DT 12" x 12"         | 10-3/4" x 10-3/4"                     | 1       | 4 lbs.   |
| DT 14" x 14"         | 12-3/4" x 12-3/4"                     | 2       | 5 lbs.   |
| DT 16" x 16"         | 14-3/4" x 14-3/4"                     | 2       | 7 lbs.   |
| DT 18" x 18"         | 16-3/4" x 16-3/4"                     | 2       | 8 lbs.   |
| DT 20" x 20"         | 18-3/4" x 18-3/4"                     | 2       | 11 lbs.  |
| DT 24" x 24"         | 22-3/4" x 22-3/4"                     | 2       | 13 lbs.  |