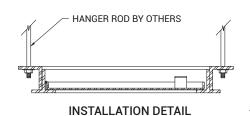

### **ADVANTAGES**

- Aluminum ceiling access doors provide convenient access to services or controls located in ceilings. Model CT is designed for use in suspended tile ceilings.
- Units are installed by bolting the hanger brackets to the hanger rods furnished and installed by the ceiling contractor.
- Aluminum cover and frame with stainless steel hinges produce a strong, lightweight, corrosion-resistant assembly.
- Continuous hinges, opening upward or, if desired, downward hinges are available.
- -Frame flange serving as a support ledge for the tile.

\*Add upswing or downswing to product number to identify swing desired.

\*\*Second dimension is on hinge side

OPTIONAL CYLINDER LOCK

**SECTION VIEW A-A** 

For a complete list of options visit www.AccessDoorsAndPanels.com