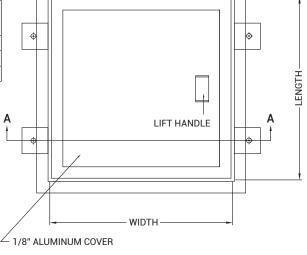

## ■ DIMENSIONS AND APPEARANCE

>> CLICK TO VIEW ADDITIONAL DETAILS AND PRICING <<

## STANDARD SIZES AND PRODUCT NUMBERS:

| STYLE | LEAF<br>TYPE | DIMENSIONS<br>CENTER TO CENTER<br>OF ANGLES OR TEES | PRODUCT<br>NUMBER |
|-------|--------------|-----------------------------------------------------|-------------------|
| CT-1  | SINGLE       | 2'-6" x 2'-6"                                       | 3520-317-9        |
| CT-2  | SINGLE       | 2'-6" x 3'-0"                                       | 3520-320-9        |
| CT-3  | DOUBLE       | 2'-6" x 2'-6"                                       | 3520-325-9        |
|       |              |                                                     |                   |