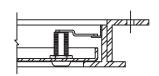

\*Add upswing or downswing to product number to identify swing desired.

\*\*Second dimension is on hinge side

OPTIONAL CYLINDER LOCK

**SECTION VIEW A-A** 

For a complete list of options visit www.AccessDoorsAndPanels.com