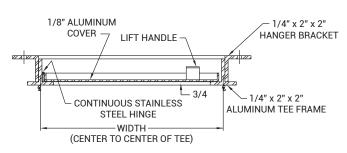

### **ADVANTAGES**

- Aluminum ceiling access doors provide convenient access to services or controls located in ceilings. Model CT is designed for use in suspended tile ceilings.
- Units are installed by bolting the hanger brackets to the hanger rods furnished and installed by the ceiling contractor.
- Aluminum cover and frame with stainless steel hinges produce a strong, lightweight, corrosion-resistant assembly.
- Continuous hinges, opening upward or, if desired, downward hinges are available.
- -Frame flange serving as a support ledge for the tile.

## STANDARD SIZES AND PRODUCT NUMBERS:

| STYLE | LEAF<br>TYPE | DIMENSIONS<br>CENTER TO CENTER<br>OF ANGLES OR TEES | PRODUCT<br>NUMBER |
|-------|--------------|-----------------------------------------------------|-------------------|
| CT-1  | SINGLE       | 2'-6" x 2'-6"                                       | 3520-317-9        |
| CT-2  | SINGLE       | 2'-6" x 3'-0"                                       | 3520-320-9        |
| CT-3  | DOUBLE       | 2'-6" x 2'-6"                                       | 3520-325-9        |
|       |              |                                                     |                   |

\*Add upswing or downswing to product number to identify swing desired.

\*\*Second dimension is on hinge side

OPTIONAL CYLINDER LOCK

**SECTION VIEW A-A** 

For a complete list of options visit www.AccessDoorsAndPanels.com