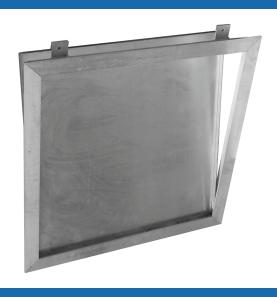

### **ADVANTAGES**

- Aluminum ceiling access doors provide convenient access to services or controls located in ceilings. Model CT is designed for use in suspended tile ceilings.
- Units are installed by bolting the hanger brackets to the hanger rods furnished and installed by the ceiling contractor.
- Aluminum cover and frame with stainless steel hinges produce a strong, lightweight, corrosion-resistant assembly.
- Continuous hinges, opening upward or, if desired, downward hinges are available.
- -Frame flange serving as a support ledge for the tile.

SKU: **CT**ALUMINUM DOORS

FOR SUSPENDED CEILINGS