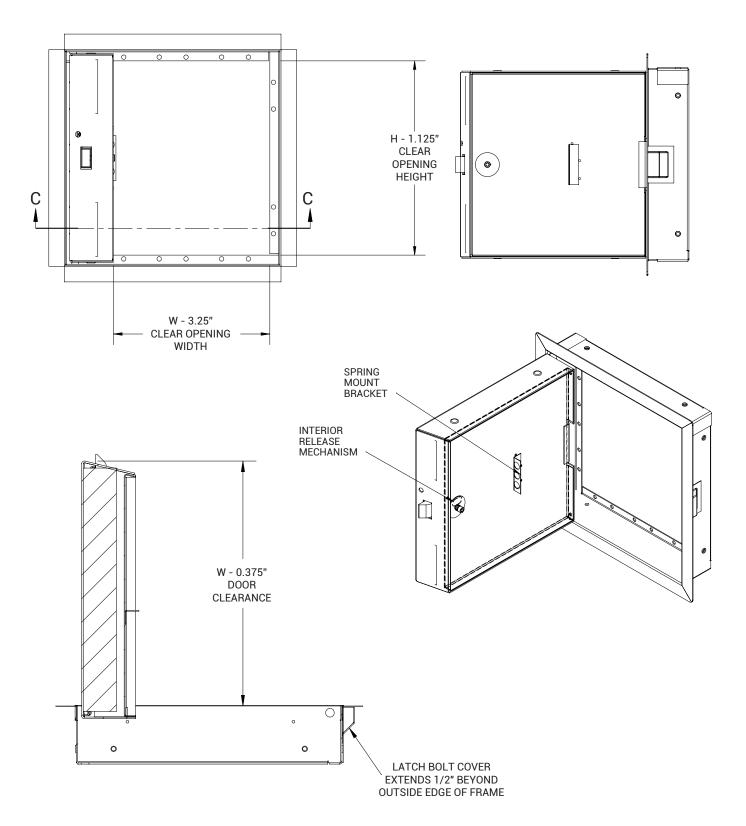

#### **SPECIFICATIONS**

MODEL: BST/BSW/BSP

DOOR:

14 gauge Steel Outer Door 20 gauge Steel Inner Door

FRAME: 16 gauge Steel

SIZE:

Min: 6 inches by 6 inches Max:

BST: 24 inches by 72 inches or 48 inches by 48 inches
BSW/BSP: 36 inches by 48 inches

INSTALLATION: Wall

FLANGE: 1 inch Exposed, Drywall Bead or Plaster Bead

HINGE:

BST: Flush Continuous Piano BSW/BSP: Concealed Pin

INSULATION: 2 inch Fire-Rated Mineral Fiber

**CERTIFICATION:** UL listed "B" label for 1-1/2 hours