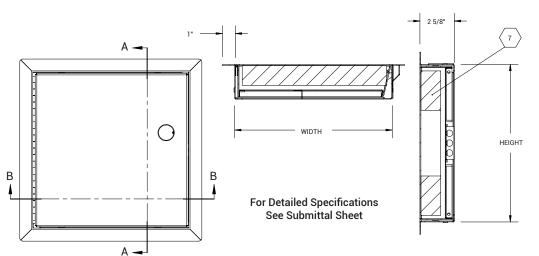

#### DIMENSIONS AND APPEARANCE

>> CLICK TO VIEW ADDITIONAL DETAILS AND PRICING <<

| BASE | FLANGE                 | LATCH                           | WIDTH                  | X | LENGTH                 | OPTIONS |                            |
|------|------------------------|---------------------------------|------------------------|---|------------------------|---------|----------------------------|
| BS   |                        |                                 |                        |   |                        |         |                            |
|      | <b>T</b> 1 inch Flange | K Knurled Knob / Key            | STANDARD SIZES (W X L) |   | ES (W X L)             | В       | Galvannealed               |
|      | W Drywall              | Operated Latch Bolt             | 12" X 12"<br>16" X 16" |   | 24" X 24"<br>24" X 36" | G       | Gasketing                  |
|      | Bead                   | M Mortise Lock (1-1/8")<br>Prep | 18" X 18"              |   | 24" X 40"              | м       | Masonry Anchors            |
|      | P Plaster Bead         |                                 | 22" X 30"              |   | 24" X 48"              | s       | Type 304 Stainles<br>Steel |

Rough opening is door size + 1/4 inch minimum. Additional sizes available, call for more information.