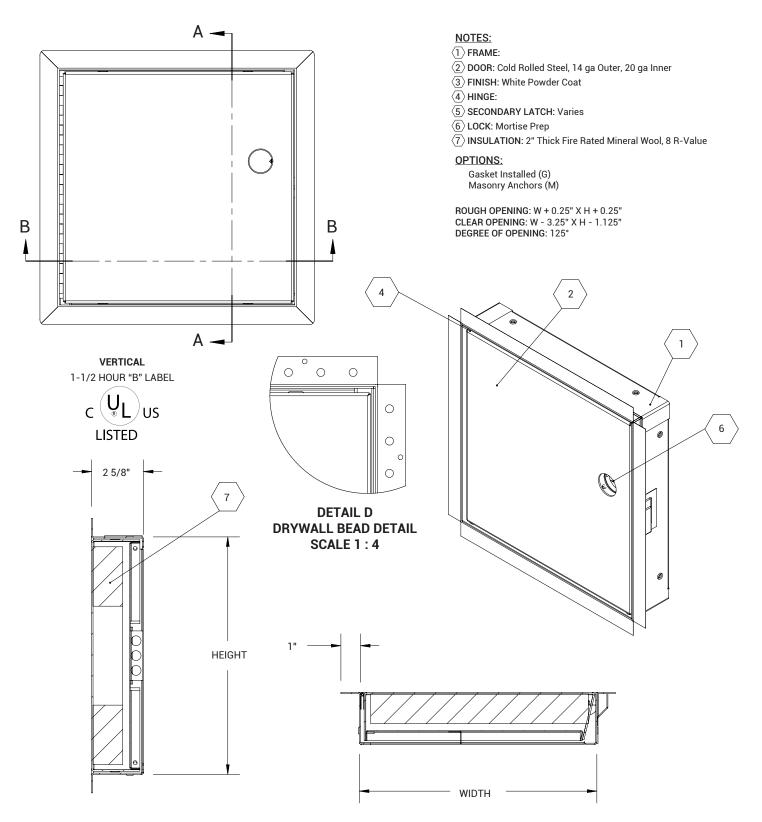

#### **SPECIFICATIONS**

MODEL: BST/BSW/BSP

DOOR:

14 gauge Steel Outer Door 20 gauge Steel Inner Door

FRAME: 16 gauge Steel

SIZE:

Min: 6 inches by 6 inches Max:

BST: 24 inches by 72 inches or 48 inches by 48 inches
BSW/BSP: 36 inches by 48 inches

INSTALLATION: Wall

FLANGE: 1 inch Exposed, Drywall Bead or Plaster Bead

HINGE:

BST: Flush Continuous Piano BSW/BSP: Concealed Pin

INSULATION: 2 inch Fire-Rated Mineral Fiber

**CERTIFICATION:** UL listed "B" label for 1-1/2 hours

FINISH: White Powder Coat

WARRANTY: 1 year

**OPTIONS:** Flanges, Latches, Materials, Gaskets, Anchors

For a complete list of options visit www.AccessDoorsAndPanels.com

To view Pricing and Additional Product Info.