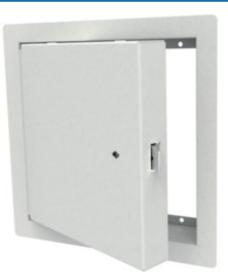

#### DESCRIPTION

The insulated Fire-Rated Security Access Door is constructed of heavy-duty materials to prevent unwanted access through openings in fire-rated vertical surfaces.

#### **FEATURES**

Fire-Rated

- Self-Closing Door
- Wall Installation Only
- Custom Sizing

### SKU: **BSW Insulated Fire-Rated Security Access Door**

### **INSULATED FIRE-RATED SECURITY ACCESS DOOR**

•

TELEPHONE: 1-888-457-1275 ► FAX: 1-888-626-2907

WEBSITE: www.AccessDoorsAndPanels.com E-MAIL: info@AccessDoorsAndP<u>anels.com</u>

## **INSULATED FIRE-RATED SECURITY ACCESS DOOR**