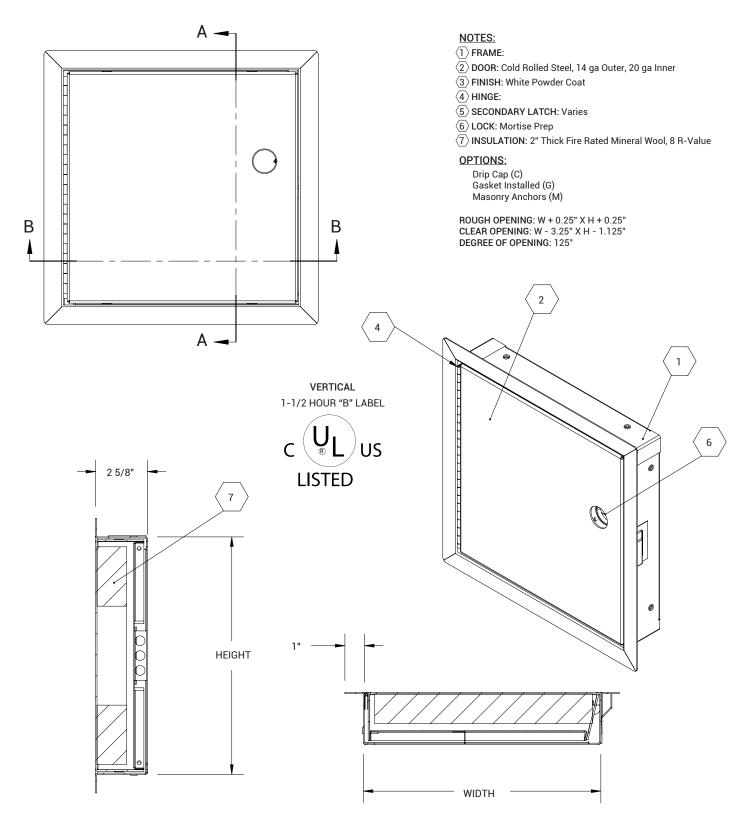

#### SPECIFICATIONS

MODEL: BST/BSW/BSP

DOOR.

14 gauge Steel Outer Door 20 gauge Steel Inner Door

FRAME: 16 gauge Steel

SIZE:

Min: 6 inches by 6 inches Max:

• BST: 24 inches by 72 inches or 48 inches by 48 inches • BSW/BSP. 36 inches by 48 inches

**INSTALLATION: Wall** 

FLANGE: 1 inch Exposed, Drywall Bead or Plaster Bead

HINGE: **BST: Flush Continuous Piano** 

**BSW/BSP:** Concealed Pin **INSULATION: 2 inch Fire-Rated Mineral Fiber** 

CERTIFICATION: UL listed "B" label for 1-1/2 hours

FINISH: White Powder Coat

WARRANTY: 1 year

**OPTIONS:** Flanges, Latches, Materials, Gaskets, Anchors

For a complete list of options visit www.AccessDoorsAndPanels.com

To view Pricing and Additional Product Info.