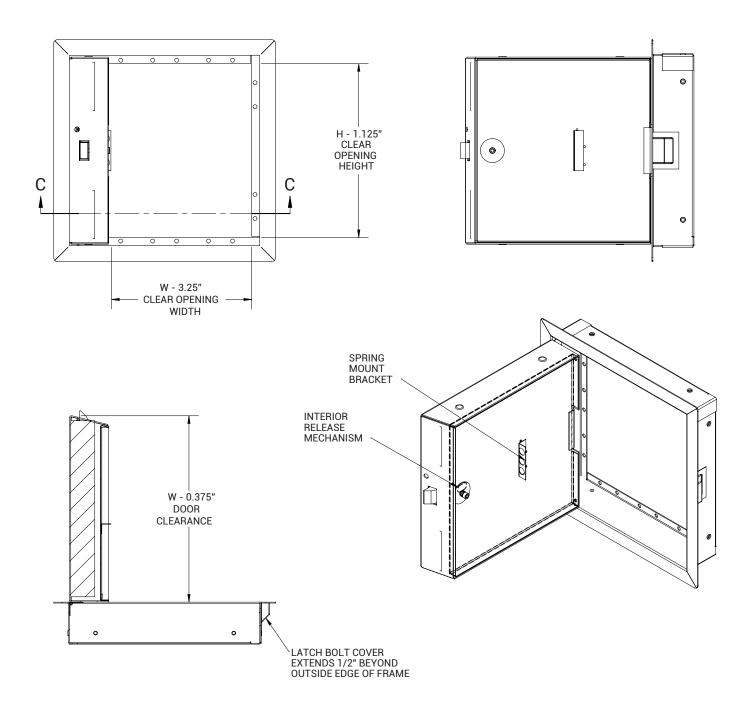

#### SPECIFICATIONS

MODEL: BST/BSW/BSP

DOOR.

14 gauge Steel Outer Door 20 gauge Steel Inner Door

FRAME: 16 gauge Steel

SIZE:

Min: 6 inches by 6 inches Max:

• BST: 24 inches by 72 inches or 48 inches by 48 inches • BSW/BSP. 36 inches by 48 inches

**INSTALLATION: Wall** 

FLANGE: 1 inch Exposed, Drywall Bead or Plaster Bead

HINGE: **BST: Flush Continuous Piano** 

**BSW/BSP:** Concealed Pin **INSULATION: 2 inch Fire-Rated Mineral Fiber** 

CERTIFICATION: UL listed "B" label for 1-1/2 hours