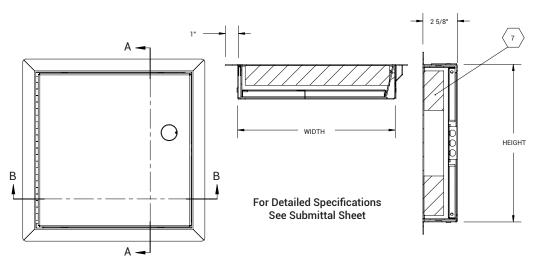

#### DIMENSIONS AND APPEARANCE

>> CLICK TO VIEW ADDITIONAL DETAILS AND PRICING <<

| BASE | FLANGE                               | LATCH                           | WIDTH                  | X | LENGTH                 |   | OPTIONS                     |
|------|--------------------------------------|---------------------------------|------------------------|---|------------------------|---|-----------------------------|
| BS   |                                      |                                 |                        |   |                        |   |                             |
|      | T 1 inch Flange K Knurled Knob / Key |                                 | STANDARD SIZES (W X L) |   |                        | В | Galvannealed                |
|      | W Drywall                            | Operated Latch Bolt             | 12" X 12"<br>16" X 16" |   | 24" X 24"<br>24" X 36" | G | Gasketing                   |
|      | Bead                                 | M Mortise Lock (1-1/8")<br>Prep | 18" X 18"              |   | 24" X 40"              | м | Masonry Anchors             |
|      | P Plaster Bead                       |                                 | 22" X 30"              |   | 24" X 48"              | S | Type 304 Stainless<br>Steel |

Rough opening is door size + 1/4 inch minimum. Additional sizes available, call for more information.