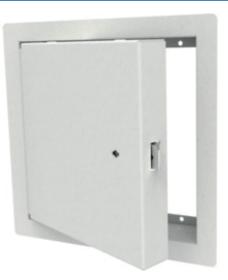

#### DESCRIPTION

The insulated Fire-Rated Security Access Door is constructed of heavy-duty materials to prevent unwanted access through openings in fire-rated vertical surfaces.

#### **FEATURES**

• Fire-Rated

- Self-Closing Door
- Wall Installation Only
- Custom Sizing

## SKU: BST NSULATED FIRE-RATED Ecurity access door

## BST

### INSULATED FIRE-RATED SECURITY ACCESS DOOR

•

TELEPHONE: 1-888-457-1275 ► FAX: 1-888-626-2907

R

WEBSITE: www.AccessDoorsAndPanels.com E-MAIL: info@AccessDoorsAndPanels.com

# BST

### **INSULATED FIRE-RATED SECURITY ACCESS DOOR**