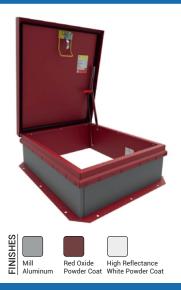

# DESCRIPTION

The Personnel Roof Hatch is improved to offer superior weather resistance in an easy to order stock roof hatch. The industry's leading roof hatch is customizable, sized for OSHA compliant safety railings and available in a variety of materials and finishes.

## SPECIFICATIONS

MATERIAL: Aluminum, 11 gauge Steel, 14 gauge galvanneal.

COVER: Formed metal cover with liner internally stiffened to withstand a live load of 40psf with a max deflection of 1/150 the span.

CURB: Single wall curb with railing ready EZ tab counterflash and mounting flange.

**INSULATION:** 1 inch polystyrene in cover, 1 inch polyiso around curb; R-6.

GASKET: Extruded EPDM adhesive backed gasket seal, continuous around curb and cover to assure a continuous seal.

HOLD OPEN ARM: Zinc plated steel automatic hold open arm locks cover in open position.

LATCH: Zinc plated steel latch with exterior and interior turn handle and padlock hasp; tested to 140psf wind uplift

#### WARRANTY: Five (5) years

CERTIFICATION: Florida Product Approval, Miami-Dade County Approved NOA# 21-1201.01, Expiration Date May 25, 2027

**SPRING**: Gas spring with damper for smooth, controlled lift assistance.

HINGE: Heavy-duty pintle hinge with stainless steel hinge pin.

PULL HANDLE: Interior safety pull down handle, yellow powder coat.

For a complete list of options visit www.AccessDoorsAndPanels.com

To view Pricing and Additional Product Info.