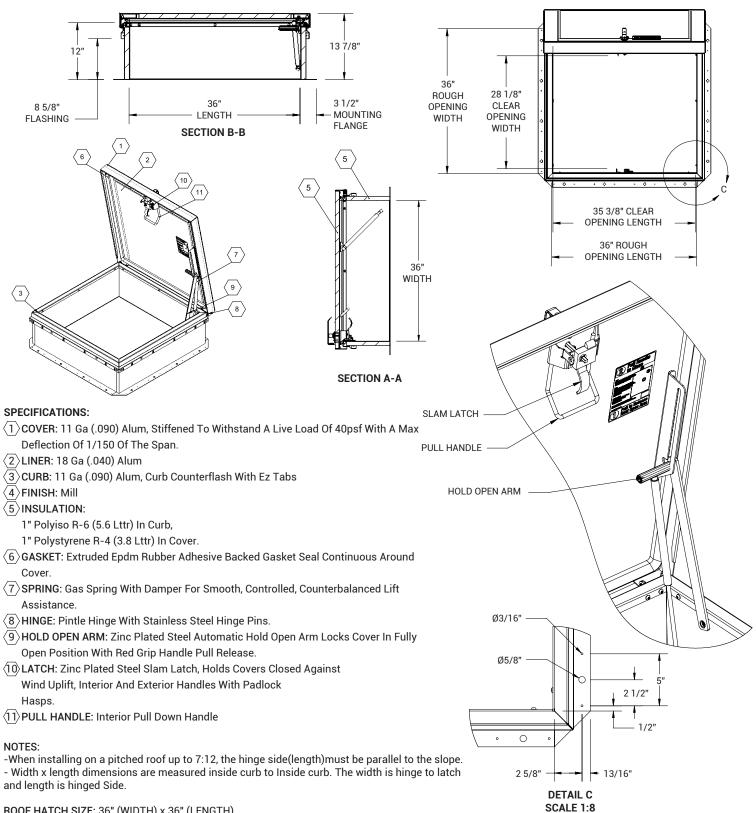

## SPECIFICATIONS

MATERIAL: Aluminum, 11 gauge Steel, 14 gauge galvanneal.

COVER: Formed metal cover with liner internally stiffened to withstand a live load of 40psf with a max deflection of 1/150 the span.

CURB: Single wall curb with railing ready EZ tab counterflash and mounting flange.

**INSULATION:** 1 inch polystyrene in cover, 1 inch polyiso around curb; R-6.

GASKET: Extruded EPDM adhesive backed gasket seal, continuous around curb and cover to assure a continuous seal.

HOLD OPEN ARM: Zinc plated steel automatic hold open arm locks cover in open position.

LATCH: Zinc plated steel latch with exterior and interior turn handle and padlock hasp; tested to 140psf wind uplift

#### WARRANTY: Five (5) years

CERTIFICATION: Florida Product Approval, Miami-Dade County Approved NOA# 21-1201.01, Expiration Date May 25, 2027

**SPRING**: Gas spring with damper for smooth, controlled lift assistance.

HINGE: Heavy-duty pintle hinge with stainless steel hinge pin.

PULL HANDLE: Interior safety pull down handle, yellow powder coat.

For a complete list of options visit www.AccessDoorsAndPanels.com

To view Pricing and Additional Product Info.

### DIMENSIONS AND APPEARANCE