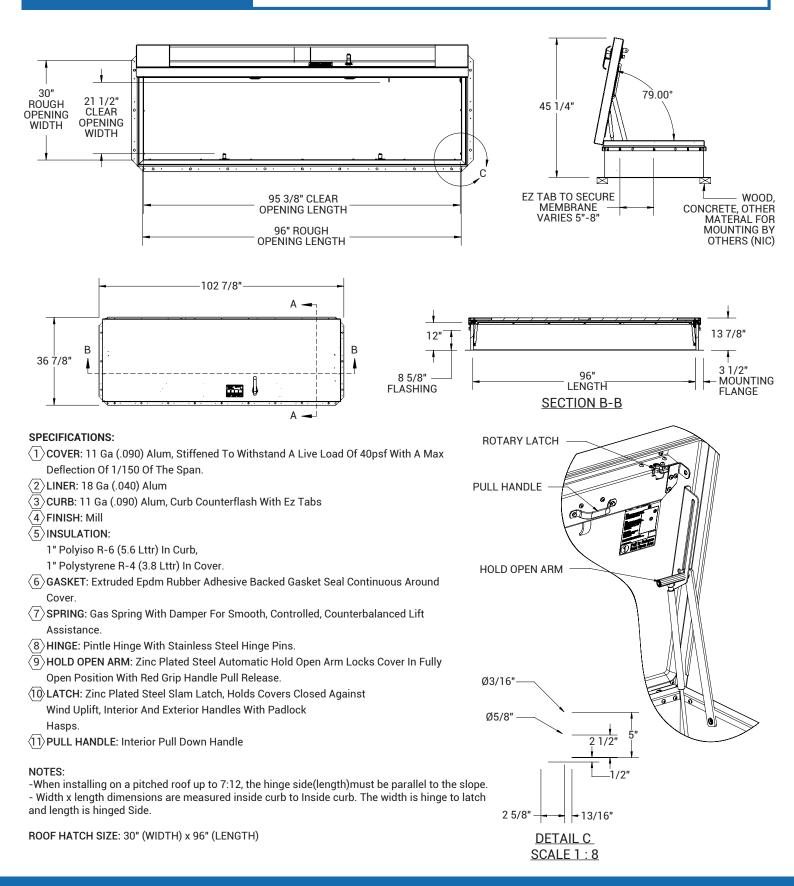

# **SPECIFICATIONS**

MATERIAL: Aluminum, 11 gauge Steel, 14 gauge galvanneal.

FINISH: Mill Red Oxide or High Reflectance White Powder Coat

COVER: Formed metal cover with liner internally stiffened to withstand a live load of 40psf with a max deflection of 1/150 the span.

CURB: Single wall curb with railing ready EZ tab counterflash and mounting flange.

INSULATION: 1 inch polystyrene in cover, 1 inch polyiso around curb; R-6.

**GASKET:** Extruded EPDM adhesive backed gasket seal, continuous around curb and cover to assure a continuous seal

HOLD OPEN ARM: Zinc plated steel automatic hold open arm locks cover in open position.

LATCH: Zinc plated steel latch with exterior and interior turn handle and padlock hasp; tested to 140psf wind uplift

WARRANTY: Five (5) years

**CERTIFICATION:** Florida Product Approval, Miami-Dade County Approved NOA# 21-1201.01, Expiration Date May 25, 2027

SPRING: Gas spring with damper for smooth, controlled lift assistance.

HINGE: Heavy-duty pintle hinge with stainless steel hinge pin.

PULL HANDLE: Interior safety pull down handle, yellow powder coat.

For a complete list of options visit www.AccessDoorsAndPanels.com

To view Pricing and Additional Product Info.