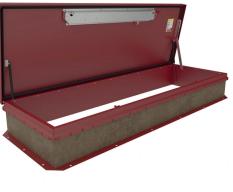

# DESCRIPTION

The Personnel Roof Hatch is improved to offer superior weather resistance in an easy to order stock roof hatch. The industry's leading roof hatch is customizable, sized for OSHA compliant safety railings and available in a variety of materials and finishes.

# **SPECIFICATIONS**

MATERIAL: Aluminum, 11 gauge Steel, 14 gauge galvanneal.

FINISH: Mill Red Oxide or High Reflectance White Powder Coat

COVER: Formed metal cover with liner internally stiffened to withstand a live load of 40psf with a max deflection of 1/150 the span.