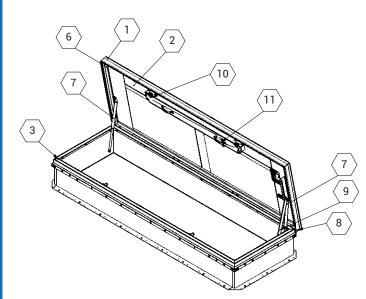

# **SPECIFICATIONS**

MATERIAL: Aluminum, 11 gauge Steel, 14 gauge galvanneal.

FINISH: Mill Red Oxide or High Reflectance White Powder Coat

COVER: Formed metal cover with liner internally stiffened to withstand a live load of 40psf with a max deflection of 1/150 the span.

CURB: Single wall curb with railing ready EZ tab counterflash and mounting flange.

INSULATION: 1 inch polystyrene in cover, 1 inch polyiso around curb; R-6.

**GASKET:** Extruded EPDM adhesive backed gasket seal, continuous around curb and cover to assure a continuous seal

HOLD OPEN ARM: Zinc plated steel automatic hold open arm locks cover in open position.

LATCH: Zinc plated steel latch with exterior and interior turn handle and padlock hasp; tested to 140psf wind uplift

HINGE: Heavy-duty pintle hinge with stainless steel hinge pin.

PULL HANDLE: Interior safety pull down handle, yellow powder coat.

For a complete list of options visit www.AccessDoorsAndPanels.com

To view Pricing and Additional Product Info.