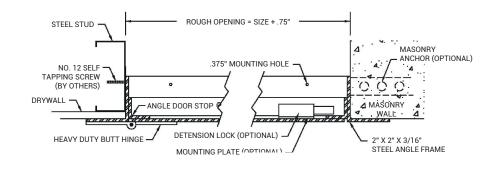

#### **SPECIFICATIONS**

MODEL: BHS

DOOR: 10 gauge Steel

FRAME: 2 inch by 3 inch by 3/16 inch Steel Angle

SIZE:

Min: 12 inches by 12 inches Max: 48 inches by 54 inches

**INSTALLATION: Wall** 

FLANGE: Exposed

HINGE: Heavy Duty Butt, Surface Mounted

FINISH: White Powder Coat

WARRANTY: 1 year

**OPTIONS:** Latches, Gaskets, Anchors and Materials

For a complete list of options visit www.AccessDoorsAndPanels.com

Scan or (m) Click

#### SPECIFICATIONS:

- 2" X 2" X 3/16" STEEL ANGLE FRAME
- 1" X 1" X 1/8" STEEL ANGLE DOOR STOP
- 10 GAUGE STEEL PLATE DOOR
- ALL EXPOSED JOINTS WELDED, FILLED AND GROUND SMOOTH
- · WHITE BAKED ON POWDER COAT FINISH
- 4" X 4" BUTT HINGE WELDED TO DOOR AND FRAME
- PINNED ALLEN HEAD SECURITY SCREWS (STANDARD ON PANELS 24 X 24 AND LARGER)
- PREPARED TO MOUNT STANDARD DETENTION LOCK USING 5/16 - 18 X 1.75: FLAT HD PINNED TORX SECURITY SCREWS (SCREWS PROVIDED WHEN FACTORY FURNISHES LOCK)

#### **OPTIONS:**

- - PREPARATION FOR 1.125" MORTISE CYLINDER (CYLINDER PROVIDED BY OTHERS OR BY FACTORY)
- PREPARATION FOR HEAVY DUTY DETENTION DEAD-BOLT LOCK (LOCK PROVIDED BY OTHERS OR BY FACTORY)
- MASONRY ANCHORS ATTACHED