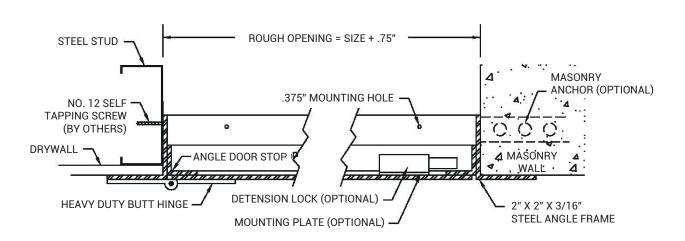

#### **SPECIFICATIONS**

MODEL: BHS

DOOR: 10 gauge Steel

FRAME: 2 inch by 3 inch by 3/16 inch Steel Angle

SIZE:

Min: 12 inches by 12 inches Max: 48 inches by 54 inches

**INSTALLATION: Wall** 

FLANGE: Exposed

HINGE: Heavy Duty Butt, Surface Mounted

FINISH: White Powder Coat

WARRANTY: 1 year

**OPTIONS:** Latches, Gaskets, Anchors and Materials

For a complete list of options visit www.AccessDoorsAndPanels.com

Scan or (m) Click

Rough opening is door size +3/4" minimum. Additional sizes available, call for more information.

\*Vertical openings only.

ROUGH OPENING: W + 0.75 X H X 0.75

#### SPECIFICATIONS:

- 2" X 2" X 3/16" STEEL ANGLE FRAME
- 1" X 1" X 1/8" STEEL ANGLE DOOR STOP
- 10 GAUGE STEEL PLATE DOOR
- ALL EXPOSED JOINTS WELDED, FILLED AND GROUND SMOOTH
- · WHITE BAKED ON POWDER COAT FINISH
- 4" X 4" BUTT HINGE WELDED TO DOOR AND FRAME
- PINNED ALLEN HEAD SECURITY SCREWS (STANDARD ON PANELS 24 X 24 AND LARGER)
- PREPARED TO MOUNT STANDARD DETENTION LOCK USING 5/16 - 18 X 1.75: FLAT HD PINNED TORX SECURITY SCREWS (SCREWS PROVIDED WHEN FACTORY FURNISHES LOCK)

#### **OPTIONS:**

- - PREPARATION FOR 1.125" MORTISE CYLINDER (CYLINDER PROVIDED BY OTHERS OR BY FACTORY)
- PREPARATION FOR HEAVY DUTY DETENTION DEAD-BOLT LOCK (LOCK PROVIDED BY OTHERS OR BY FACTORY)
- MASONRY ANCHORS ATTACHED