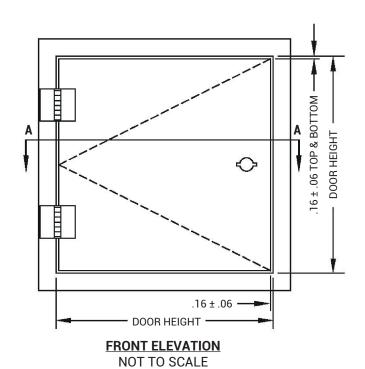

# HIGH SECURITY-NON RATED ACCESS PANELS FOR ALL SURACES

ROUGH OPENING: W + 0.75 X H X 0.75