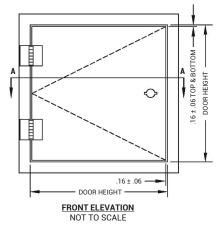

#### ■ DIMENSIONS AND APPEARANCE

>> CLICK TO VIEW ADDITIONAL DETAILS AND PRICING <<

| ORDER GUIDE: |                                   |                                     |   |                                       |                                 |  |  |  |  |  |
|--------------|-----------------------------------|-------------------------------------|---|---------------------------------------|---------------------------------|--|--|--|--|--|
| BASE         | LATCH                             | WIDTH                               | Х | LENGTH                                | OPTIONS                         |  |  |  |  |  |
| BHS          |                                   |                                     |   |                                       |                                 |  |  |  |  |  |
|              | D - Detention<br>Lock Prep        | STANDARD SIZES<br>(W XL)            |   |                                       | G - Gasketing                   |  |  |  |  |  |
|              | M - Mortise Lock<br>(1-1/8") Prep | 12" X 12"<br>16" X 16"<br>18" X 18" | 2 | 22" X 30"<br>24" X 24"<br>24" X 36" * | S - Type 304<br>Stainless Steel |  |  |  |  |  |
|              | S - Security Screws               | 24" X 40" *<br>24" X 48" *          |   |                                       | Concealed<br>Hinge              |  |  |  |  |  |

Rough opening is door size +3/4" minimum. Additional sizes available, call for more information.

\*Vertical openings only.

ROUGH OPENING: W + 0.75 X H X 0.75