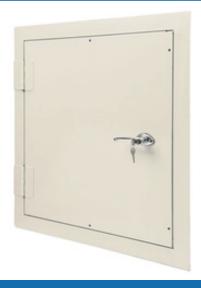

#### DESCRIPTION

High Security Access Door provides access through openings in vertical or horizontal surfaces and is manufactured with detention-grade materials. This access door is engineered with a surface mount butt joint hinge on the surface of the door to prevent unwanted access.

#### **FEATURES**

- High Security
- Secure Hinges
- Custom Sizing

### HIGH SECURITY ACCESS DOOR