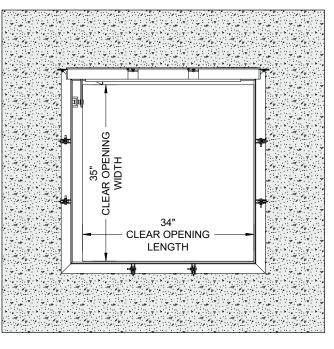

FLOOR DOOR SIZE:

**CLEAR UNOBSTRUCTED OPENING:** 35" (WIDTH) x 34" (LENGTH)

OPENING: 36" (WIDTH) x 36" (LENGTH)

36" (WIDTH) x 36" (LENGTH)

PRESSURE LOCK LATCH DETAIL