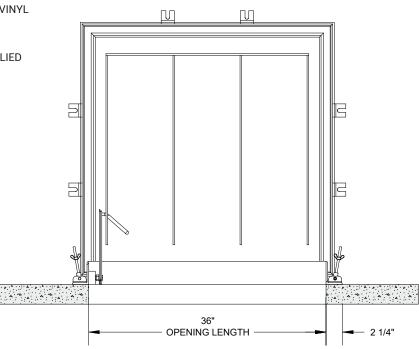

FLOOR DOOR SIZE:

**CLEAR UNOBSTRUCTED OPENING:** 35" (WIDTH) x 34" (LENGTH)

OPENING: 36" (WIDTH) x 36" (LENGTH)

36" (WIDTH) x 36" (LENGTH)

PRESSURE LOCK LATCH DETAIL