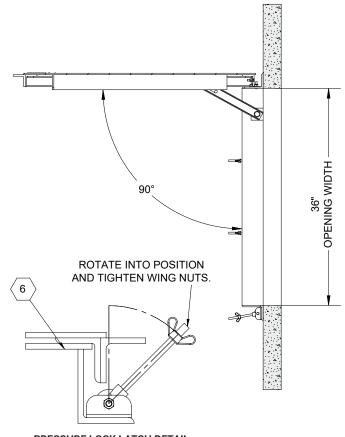

HINGE: Heavy duty Type 316 Stainless Steel butt hinges.

HOLD OPEN ARM: Type 316 Stainless Steel automatic hold open arm locks cover in open position.

LATCH: Type 316 Stainless Steel pressure locks.

GASKET: EPDM rubber gasket seal, water and odor resistant

# **625PSF**

- 1 DOOR: ALUMINUM, 1/4" DIAMOND PLATE, MILL FINISH WITH A LIVE LOAD OF 625 PSF WITH A MAXIMUM DEFLECTION OF L/160.
- $\langle 2 \rangle$  **FRAME**: ALUMINUM, 1/4" EXTRUSION, MILL FINISH.
- $\overline{3}$  HINGES: TYPE 316 STAINLESS STEEL.
- $\overline{\langle 4 \rangle}$ PRESSURE LOCK LATCHES: TYPE 316 STAINLESS STEEL .
- (5) HOLD-OPEN ARM: : TYPE 316 STAINLESS STEEL WITH RED VINYL GRIP HANDLE.
- $\langle 6 \rangle$  WATER TIGHT GASKET: EPDM, AROUND ENTIRE HATCH.
- $\overline{7}$  **CERTIFICATIONS**: TESTED TO BE WATER TIGHT UNDER APPLIED PRESSURE OF A 10 FOOT COLUMN OF WATER.

FLOOR DOOR SIZE:

**CLEAR UNOBSTRUCTED OPENING:** 35" (WIDTH) x 34" (LENGTH)

OPENING: 36" (WIDTH) x 36" (LENGTH)

36" (WIDTH) x 36" (LENGTH)

PRESSURE LOCK LATCH DETAIL