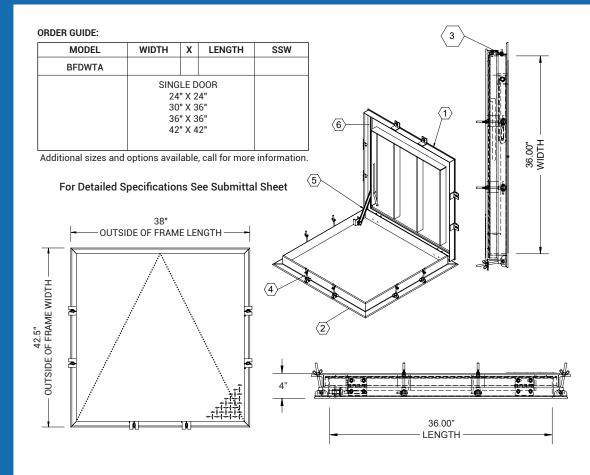

# **625PSF**

- 1 DOOR: ALUMINUM, 1/4" DIAMOND PLATE, MILL FINISH WITH A LIVE LOAD OF 625 PSF WITH A MAXIMUM DEFLECTION OF L/160.
- $\langle 2 \rangle$  **FRAME**: ALUMINUM, 1/4" EXTRUSION, MILL FINISH.
- $\overline{3}$  HINGES: TYPE 316 STAINLESS STEEL.
- $\overline{\langle 4 \rangle}$ PRESSURE LOCK LATCHES: TYPE 316 STAINLESS STEEL .
- (5) HOLD-OPEN ARM: : TYPE 316 STAINLESS STEEL WITH RED VINYL GRIP HANDLE.
- $\langle 6 \rangle$  WATER TIGHT GASKET: EPDM, AROUND ENTIRE HATCH.
- $\overline{7}$  **CERTIFICATIONS**: TESTED TO BE WATER TIGHT UNDER APPLIED PRESSURE OF A 10 FOOT COLUMN OF WATER.

# **SPECIFICATIONS**

LOAD: 625psf live load

**DOOR:** Single Leaf

MATERIAL:

Aluminum 3/16 inch, mill finish.

COVER: Diamond tread plate.

FRAME: Angle.

INSTALLATION: Surface mount, mechanically fastened.

HINGE: Heavy duty Type 316 Stainless Steel butt hinges.

HOLD OPEN ARM: Type 316 Stainless Steel automatic hold open arm locks cover in open position.

LATCH: Type 316 Stainless Steel pressure locks.

GASKET: EPDM rubber gasket seal, water and odor resistant

TESTING: 10 foot hydro static

MINIMUM SIZE: 24 in. by 24 in.

MAXIMUM SIZE: 42 in. by 42 in.

**OPTIONS:** Padlock Hasps, Locks, Finishes, Gasket, Safety Grates, Safety Nets, Safety Rails, Skirting.

WARRANTY: 5 year