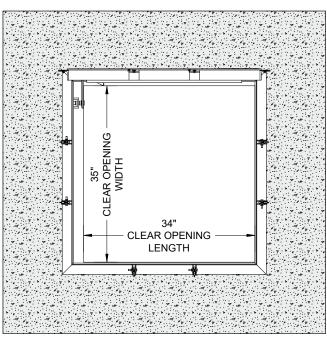

FLOOR DOOR SIZE:

**CLEAR UNOBSTRUCTED OPENING:** 35" (WIDTH) x 34" (LENGTH)

OPENING: 36" (WIDTH) x 36" (LENGTH)

36" (WIDTH) x 36" (LENGTH)

PRESSURE LOCK LATCH DETAIL