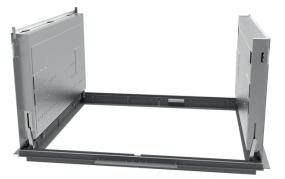

### DESCRIPTION

The H20 load rated large equipment hatch is designed for infrequent, off-street traffic where moisture or liquid flow into the door is a concern. The frame is constructed with a gutter channel for water runoff into a drainage system.

### **FEATURES**

• H20 or HS20 Load.

- Diamond Tread Plate.
- Exterior Use.
- · Drainable Frame with Gutter. · Cast-In Installation.

#### SPECIFICATIONS

• BFDOH: H20 • BFDOS: HS20

**DOOR:** Double Door

MATERIAL: Aluminum - 1/4 inch, mill finish with gray primer on exterior frame

COVER: Diamond tread plate.

FRAME: Drainable gutter frame with integral 1 inch anchor flange, EDPM gasket and 1-1/2 inch drain coupling.

**INSTALLATION:** Cast-In.

SPRING: Enclosed coil, Type 17-7 Stainless Steel

HINGE: Heavy-duty Type 316 Stainless Steel.

HOLD OPEN ARM: Type 316 Stainless Steel automatic hold open arm locks cover in open position.

LATCH: Slam latch Type 316 Stainless Steel with inside lever handle, includes removable threaded plug and key.

**OPTIONS:** Padlock Hasps, Finishes, Safety Grates, Safety Nets, Safety Rails, Skirting.

WARRANTY: 5 year