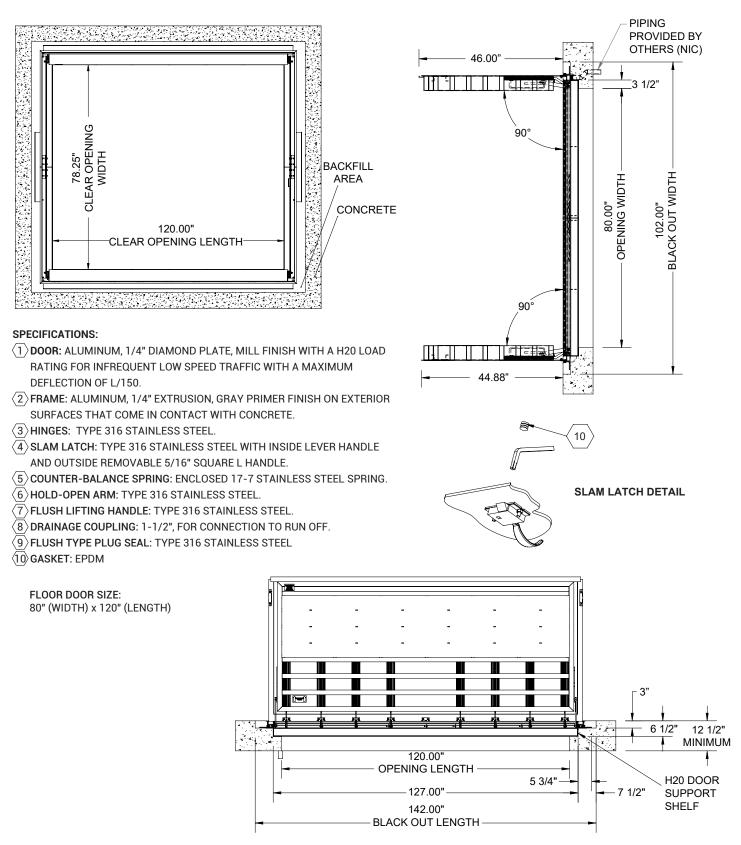

#### SPECIFICATIONS

• BFDOH: H20 • BFDOS: HS20

**DOOR:** Double Door

MATERIAL: Aluminum - 1/4 inch, mill finish with gray primer on exterior frame

COVER: Diamond tread plate.

FRAME: Drainable gutter frame with integral 1 inch anchor flange, EDPM gasket and 1-1/2 inch drain coupling.

**INSTALLATION:** Cast-In.

SPRING: Enclosed coil, Type 17-7 Stainless Steel

HINGE: Heavy-duty Type 316 Stainless Steel.

HOLD OPEN ARM: Type 316 Stainless Steel automatic hold open arm locks cover in open position.

LATCH: Slam latch Type 316 Stainless Steel with inside lever handle, includes removable threaded plug and key.

**OPTIONS:** Padlock Hasps, Finishes, Safety Grates, Safety Nets, Safety Rails, Skirting.

WARRANTY: 5 year

### DIMENSIONS AND APPEARANCE

>> CLICK TO VIEW ADDITIONAL DETAILS AND PRICING <<

Additional sizes and options available, call for more information.