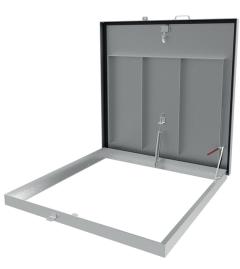

## DESCRIPTION

The Surface Mount Floor Door is designed for retrofit applications with internal flanges for easy mounting. This door is an economical option for areas where water or moisture intrusion is not a concern

## **FEATURES**

- Light Pedestrian Load
- Security Closure
- Interior Angle Frame (Flange)

## **SPECIFICATIONS**

LOAD: 150psf

**DOOR**: Single Leaf

MATERIAL: Aluminum 3/16 inch, mill finish

IIIIISII.

COVER: Diamond tread plate.

FRAME: Interior angle (flange).

**INSTALLATION**: Surface mount, mechanically fastened.

SPRING: Coil Type 17-7 Stainless Steel, enclosed in Type 316 Stainless Steel telescopic tubes.

HINGE: Heavy-duty Type 316 Stainless Steel.

HOLD OPEN ARM: Type 316 Stainless Steel automatic hold open arm with red vinyl grip handle, locks cover in open position.

MINIMUM SIZE: 24 in. X 24 in.

MAXIMUM SIZE: 48 in. X 48 in

LATCH: Slam latch Type 316 Stainless Steel with inside lever handle, includes removable 5/16 inch steel square "L" handle and threaded plug.

OPTIONS: Padlock Hasps, Locks, Finishes, Gasket, Safety Grates, Safety Nets, Safety Rails, Skirting.