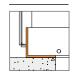

NS: Padlock Hasps, Locks, Finishes, Gasket, Safety Grates, Safety Nets, Safety Rails, Skirting.

WARRANTY: 5 year

For a complete list of options visit www.AccessDoorsAndPanels.com

Scan or (m) Click

# SUBMITTAL/TECHNICAL DATA SHEET





■ DIMENSIONS AND APPEARANCE

>> CLICK TO VIEW ADDITIONAL DETAILS AND PRICING <<

#### ORDER GUIDE:

| MODEL  | WIDTH                                                         | Х | LENGTH | SELN |
|--------|---------------------------------------------------------------|---|--------|------|
| BFDNLA |                                                               |   |        |      |
|        | 24" X 24"<br>30" X 30"<br>30" X 36"<br>36" X 36"<br>42" X 42" |   |        |      |

Additional sizes and options available, call for more information.

### FRAME:



Angle Frame Cast-in

## ■ PROJECT DATA

## **Custom Sizes Available - Fast!**





To view Pricing and Additional Product Info.





PO BOX 66738 #76520, SAINT LOUIS, MO 63166-6738 USA



WEBSITE:

www.AccessDoorsAndPanels.com

E-MAIL: info@AccessDoorsAndPanels.com