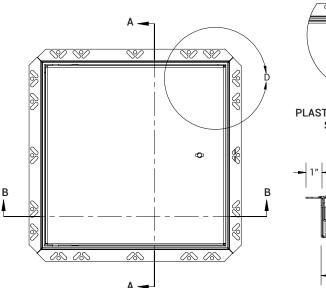

### ■ DIMENSIONS AND APPEARANCE

>> CLICK TO VIEW ADDITIONAL DETAILS AND PRICING <<

2 5/8"