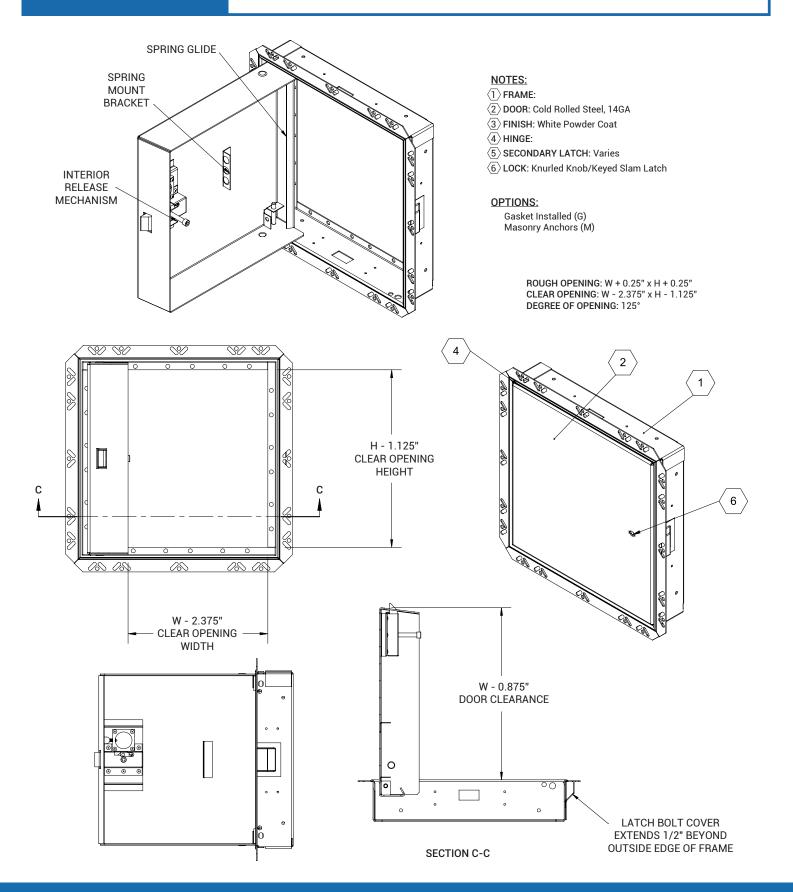

#### **SPECIFICATIONS**

MODEL: BDT/BDW/BDP

DOOR: 14 gauge Steel (self-closing)

FRAME: 16 gauge Steel

SIZE: Min: 6 inches by 6 inches Max:

- BDT: 24 inches by 72 inches, 36 inches by 60 inches or 48 inches by 48 inches
- BDW/BDP: 36 inches by 48 inches

**INSTALLATION: Wall** 

FLANGE: 1 inch Exposed or Drywall Bead

#### HINGE:

- BDT: Flush Continuous Piano
- BDW/BDP: Concealed Pin

FINISH: White Powder Coat

**OPTIONS**: Flanges, Latches, Materials, Gaskets, Anchors

WARRANTY: 1 year

For a complete list of options visit www.AccessDoorsAndPanels.com

### ■ DIMENSIONS AND APPEARANCE

>> CLICK TO VIEW ADDITIONAL DETAILS AND PRICING <<

2 5/8"