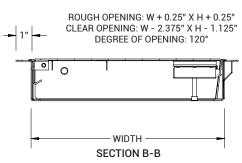

---|------------------------|-------------------------------|
| BD   |                          |                                              |                        |     |                        |                               |
|      | T 1 inch Flange          | <b>K</b> Knurled Knob/<br>Key Operated Latch | STANDARD               | SIZ | ES (W X L)             | <b>B</b> Galvannealed         |
|      | <b>W</b> Drywall<br>Bead | Bolt                                         | 22" X 36"<br>24" X 36" |     | 30" X 30"<br>30" X 36" | <b>G</b> Gasketing            |
|      | <b>P</b> Plaster Bead    | <b>M</b> Mortise Lock<br>(1-1/8") Prep       | 24" X 48"<br>24" X 60" |     | 36" X 36"<br>36" X 48" | S Type 304 Stainless<br>Steel |

For Detailed Specifications See Submittal Sheet







# ■ PROJECT DATA

### **Custom Sizes Available - Fast!**

|     | PROJECT NAME :        | QTY                                          | w | Н | OPTIONS |  |
|-----|-----------------------|----------------------------------------------|---|---|---------|--|
|     | ARCHITECT:            |                                              |   |   |         |  |
| · . | DEALER:               |                                              |   |   |         |  |
|     | CONTRACTOR:           |                                              |   |   |         |  |
|     | LOCATION:             | SPECIAL INSTRUCTIONS:                        |   |   |         |  |
|     | DATE:                 |                                              |   |   |         |  |
|     | TAGGING INSTRUCTIONS: | SUBMITTA