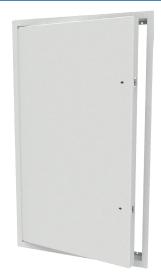

## DESCRIPTION

Draft Stop Door is a non-rated access door designed to provide access through wall openings in the attics where draft stop conditions are needed. This self-closing and self-latching access door allows for access from both sides of the door.

#### **SPECIFICATIONS**

MODEL: BDT/BDW/BDP

DOOR: 14 gauge Steel (self-closing)

FRAME: 16 gauge Steel

SIZE: Min: 6 inches by 6 inches Max:

- BDT: 24 inches by 72 inches, 36 inches by 60 inches or 48 inches by 48 inches
- BDW/BDP: 36 inches by 48 inches