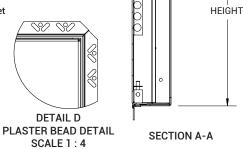

**INSTALLATION: Wall** 

FLANGE: 1 inch Exposed or Drywall Bead

#### HINGE:

- BDT: Flush Continuous Piano
- BDW/BDP: Concealed Pin

FINISH: White Powder Coat

**OPTIONS**: Flanges, Latches, Materials, Gaskets, Anchors

WARRANTY: 1 year

For a complete list of options visit www.AccessDoorsAndPanels.com