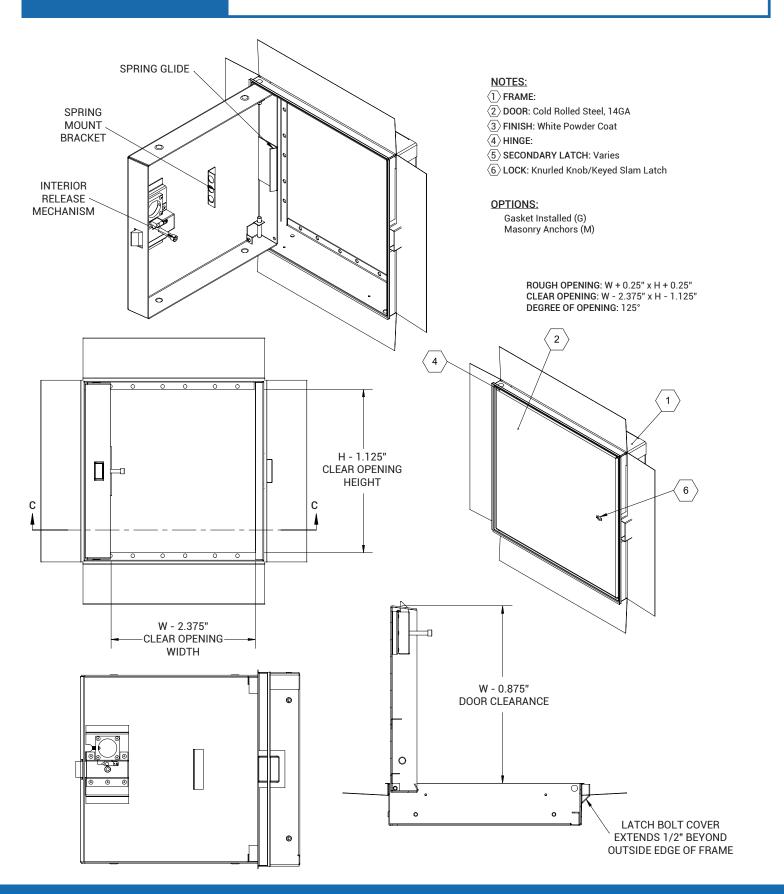

### SPECIFICATIONS

MODEL: BDT/BDW/BDP

DOOR: 14 gauge Steel (self-closing)

FRAME: 16 gauge Steel

SIZE: Min: 6 inches by 6 inches Max: • BDT: 24 inches by 72 inches, 36 inches by 60 inches or 48 inches by 48 inches

• BDW/BDP: 36 inches by 48 inches

**INSTALLATION:** Wall

FLANGE: 1 inch Exposed or Drywall Bead

#### HINGE:

BDT: Flush Continuous Piano
BDW/BDP: Concealed Pin

FINISH: White Powder Coat

OPTIONS: Flanges, Latches, Materials, Gaskets, Anchors

WARRANTY: 1 year

For a complete list of options visit www.AccessDoorsAndPanels.com

### DIMENSIONS AND APPEARANCE

LATCH

K Knurled Knob/

Key Operated Latch

WIDTH

X |

STANDARD SIZES (W X L)

LENGTH

### >> CLICK TO VIEW ADDITIONAL DETAILS AND PRICING <<

OPTIONS

S Type 304 Stainless

B Galvannealed

G Gasketing

Steel

DETAIL D PLASTER BEAD DETAIL SCALE 1 : 4

> ROUGH OPENING: W + 0.25" X H + 0.25" CLEAR OPENING: W - 2.375" X H - 1.125" DEGREE OF OPENING: 120°