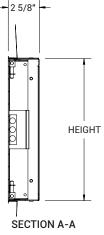

### DIMENSIONS AND APPEARANCE

LATCH

K Knurled Knob/

Key Operated Latch

WIDTH

X |

STANDARD SIZES (W X L)

LENGTH