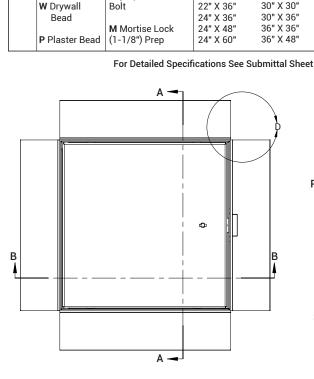

### DIMENSIONS AND APPEARANCE

LATCH

K Knurled Knob/

Key Operated Latch

WIDTH

X |

STANDARD SIZES (W X L)

LENGTH

ORDER GUIDE

FLANGE

T 1 inch Flange

BASE

BD

### >> CLICK TO VIEW ADDITIONAL DETAILS AND PRICING <<

OPTIONS

S Type 304 Stainless

B Galvannealed

G Gasketing

Steel

DETAIL D PLASTER BEAD DETAIL SCALE 1 : 4

> ROUGH OPENING: W + 0.25" X H + 0.25" CLEAR OPENING: W - 2.375" X H - 1.125" DEGREE OF OPENING: 120°