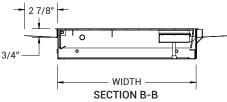

### DIMENSIONS AND APPEARANCE

LATCH

K Knurled Knob/

Key Operated Latch

WIDTH

X |

STANDARD SIZES (W X L)

LENGTH