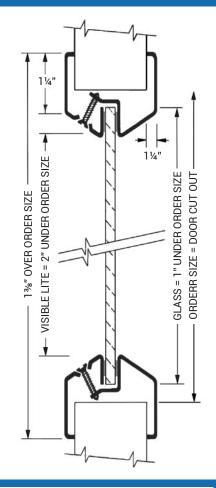

### **SPECIFICATIONS**

MATERIAL: 20 gauge CRS frame. Min Size 4" x 4", Max 60" x 104".

CONSTRUCTION: 1-1/4" trim, with mitered and welded corners. Continuous glass retainer, countersunk mounting holes in the bevel on non-corridor side. 1/4" projection from door.

DOOR: For 1-3/4" door.

FASTENERS: #8 x 1" flathead phillips SMS to match finish.

GLASS: 3/16" - 1/4" glazing to be ordered separately from glazing submittals. Visible light is 2" under rough opening size. Use fire rated glazing with Warnock Hersey (WHI) or UL classification markings for fire rated applications.