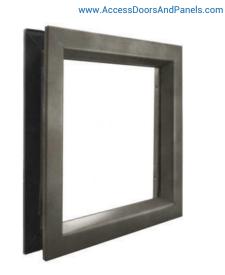

## **APPLICATION**

Self-Attaching, Beveled Vision Lite with Single Side Fasteners For Fire Rated Doors for 3/16" to 1/4"Glass.

### **SPECIFICATIONS**

MATERIAL: 20 gauge CRS frame. Min Size 4" x 4", Max 60" x 104".

CONSTRUCTION: 1-1/4" trim, with mitered and welded corners. Continuous glass retainer, countersunk mounting holes in the bevel on non-corridor side. 1/4" projection from door.

DOOR: For 1-3/4" door.

FASTENERS: #8 x 1" flathead phillips SMS to match finish.

GLASS: 3/16" - 1/4" glazing to be ordered separately from glazing submittals. Visible light is 2" under rough opening size. Use fire rated glazing with Warnock Hersey (WHI) or UL classification markings for fire rated applications.