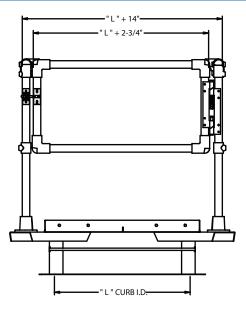

## **■ DIMENSIONS AND APPEARANCE**

>> CLICK TO VIEW ADDITIONAL DETAILS AND PRICING <<

| DOOR SIZE W x H |               | WEIG | WEIGHT |  |
|-----------------|---------------|------|--------|--|
| INCHES          | (MM)          | LBS  | KG     |  |
| 24 x 24         | (610 x 610)   | 60   | 24.2   |  |
| 24 x 30         | (610 x 762)   | 70   | 31.8   |  |
| 24 x 36         | (610 x 914)   | 75   | 34.0   |  |
| 30 x 30         | (762 x 762)   | 80   | 36.4   |  |
| 30 x 36         | (762 x 914)   | 90   | 41.0   |  |
| 42 x 42         | (1067 x 1067) | 125  | 56.8   |  |
| 48 x 48         | (1220 x 1220) | 155  | 70.4   |  |
| 48 x 72         | (1220 x 1829) | 210  | 95.3   |  |
| 60 x 60         | (1524 x 1524) | 220  | 98.9   |  |