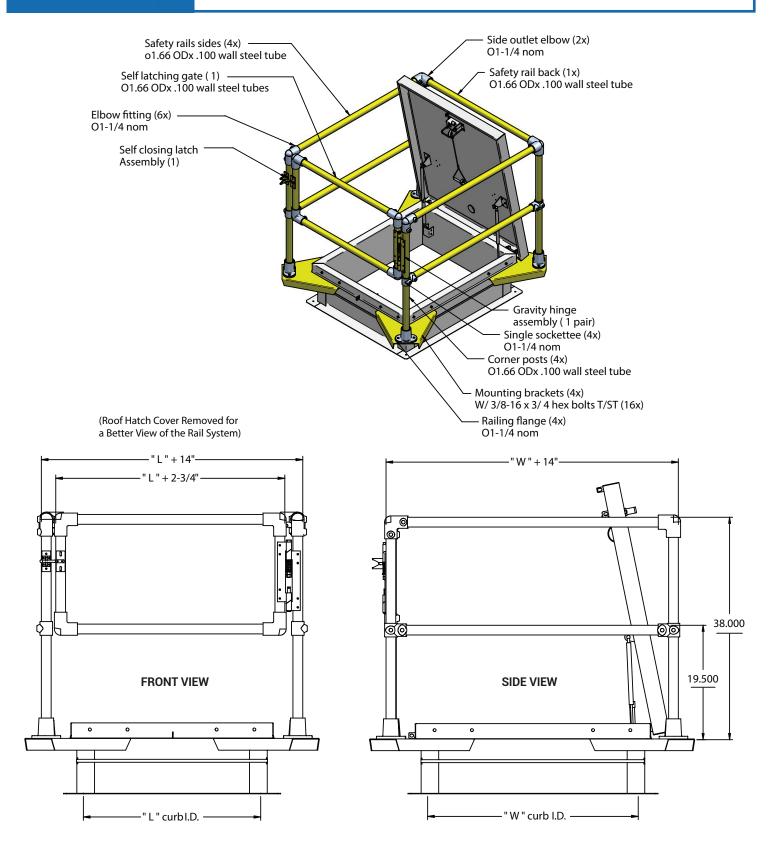

## **SAFETY FIRST**

Caution is the key when working in high elevations and that is where most roof and ceiling access is found. Acudor Safety Rails are designed for all Roof Hatch applications to assist in making every work space as safe as possible.

## **FEATURES**

- · Railing system surrounds all sides of the opening
- (Self Closing Gate) Spring tension gate keeps the opening closed after pass through
- Easy to install
- Safe, easy and economic accessAssembled on site, no special tools
- necessary
- Standard Finish is Safety Yellow Painted, also available in Galvanized finish

## **COMPONENTS**

MATERIAL: Steel ASTM A36

RAILS: Steel ASTM A36

JOINERS: Steel ASTM A36

**RAIL WIDTH:** Various lengths to fit the multiple sizes of openings

WEIGHT: Standard rail lengths range

from 8lbs. to 11lbs.

## **■ DIMENSIONS AND APPEARANCE**

>> CLICK TO VIEW ADDITIONAL DETAILS AND PRICING <<

| DOOR SIZE W x H |               | WEIG | WEIGHT |  |
|-----------------|---------------|------|--------|--|
| INCHES          | (MM)          | LBS  | KG     |  |
| 24 x 24         | (610 x 610)   | 60   | 24.2   |  |
| 24 x 30         | (610 x 762)   | 70   | 31.8   |  |
| 24 x 36         | (610 x 914)   | 75   | 34.0   |  |
| 30 x 30         | (762 x 762)   | 80   | 36.4   |  |
| 30 x 36         | (762 x 914)   | 90   | 41.0   |  |
| 42 x 42         | (1067 x 1067) | 125  | 56.8   |  |
| 48 x 48         | (1220 x 1220) | 155  | 70.4   |  |
| 48 x 72         | (1220 x 1829) | 210  | 95.3   |  |
| 60 x 60         | (1524 x 1524) | 220  | 98.9   |  |

## MANUFACTURED BY ACUDOR

QTY

Railing product image shown with 36"x 36" Aluminum Roof Hatch.

Roof Hatch products are sold seperately