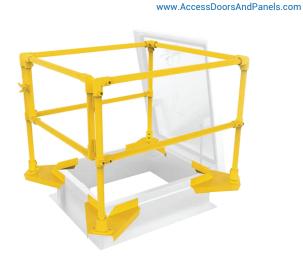

## **FEATURES**

- · Railing system surrounds all sides of the opening
- (Self Closing Gate) Spring tension gate keeps the opening closed after pass through
- Easy to install
- Safe, easy and economic accessAssembled on site, no special tools
- necessary
- Standard Finish is Safety Yellow Painted, also available in Galvanized finish

## MANUFACTURED BY ACUDOR

QTY

Railing product image shown with 36"x 36" Aluminum Roof Hatch.

Roof Hatch products are sold seperately