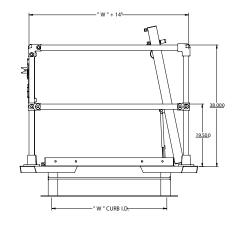

## **■ DIMENSIONS AND APPEARANCE**

>> CLICK TO VIEW ADDITIONAL DETAILS AND PRICING <<

| DOOR SIZE W x H |               | WEIG | WEIGHT |  |
|-----------------|---------------|------|--------|--|
| INCHES          | (MM)          | LBS  | KG     |  |
| 24 x 24         | (610 x 610)   | 60   | 24.2   |  |
| 24 x 30         | (610 x 762)   | 70   | 31.8   |  |
| 24 x 36         | (610 x 914)   | 75   | 34.0   |  |
| 30 x 30         | (762 x 762)   | 80   | 36.4   |  |
| 30 x 36         | (762 x 914)   | 90   | 41.0   |  |
| 42 x 42         | (1067 x 1067) | 125  | 56.8   |  |
| 48 x 48         | (1220 x 1220) | 155  | 70.4   |  |
| 48 x 72         | (1220 x 1829) | 210  | 95.3   |  |
| 60 x 60         | (1524 x 1524) | 220  | 98.9   |  |