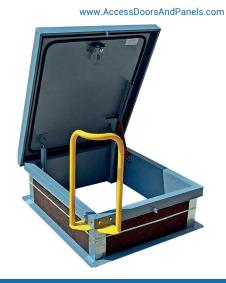

# SUBMITTAL/TECHNICAL DATA SHEET

SKU: BA-LERH **ROOF HATCH SAFETY LADDER** 

### **APPLICATION**

Safety accessibility to roof areas through the Roof Hatch opening. Safety products are designed to be used with the Acudor Roof Hatch to allow safe use at all times.